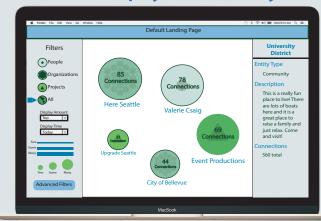

#### How Do We Show Connections?

Different entities are sized based on number of connections

Different colors indicate different types of entities

Sponsored by Third Place Technologies

Garrett Goody | Kevin Rawls | Vikram Thirumalai | Timothy Landowski