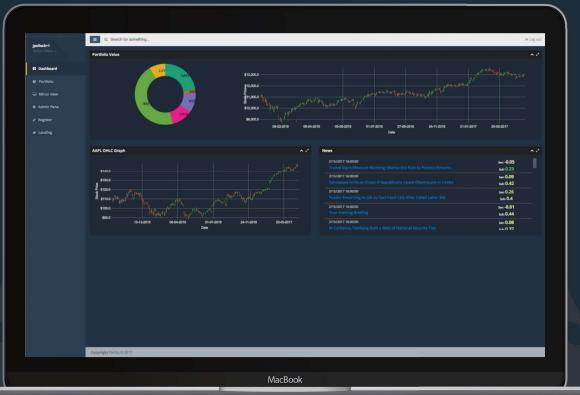

#### Bringing Equal Access to Financial Information, Analysis, and Prediction

Pariity creates fundamental, quantitative, and sentiment analysis and makes it accessible to everyone. We provide a multifaceted view of markets, giving investors the context needed to understand the market's driving forces. With Pariity, investors can educate themselves, validate their thinking, and increase their confidence when trading