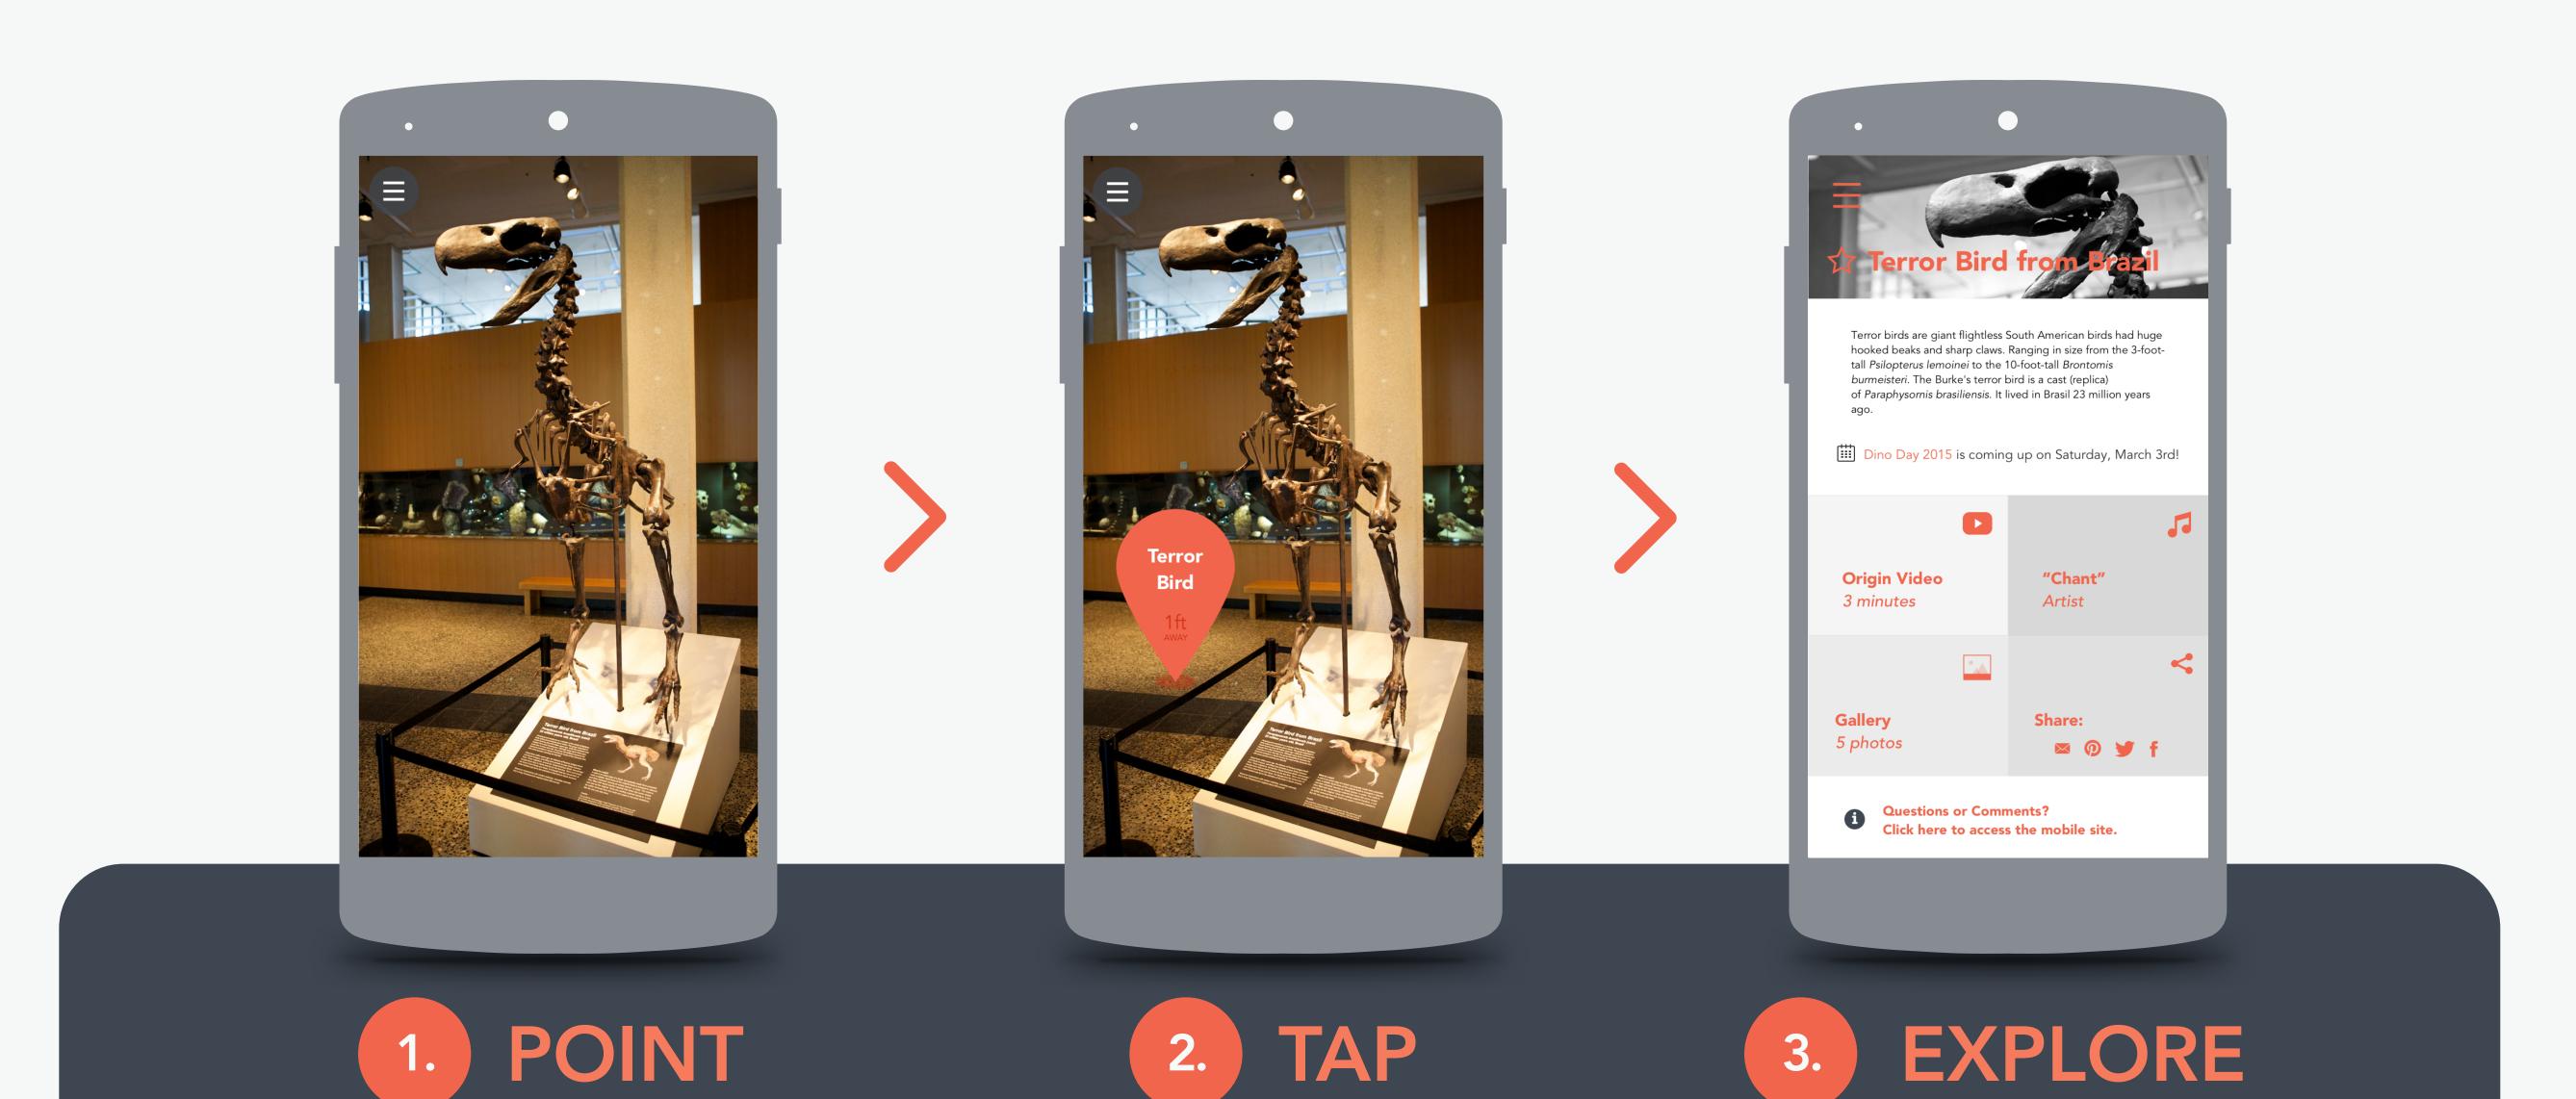

# The Solution

MuSee is **revolutionizing** the Burke Museum with an application that creates an **augmented reality** experience, allowing guests to **engage and interact** with artifacts in ways they never believed were possible.