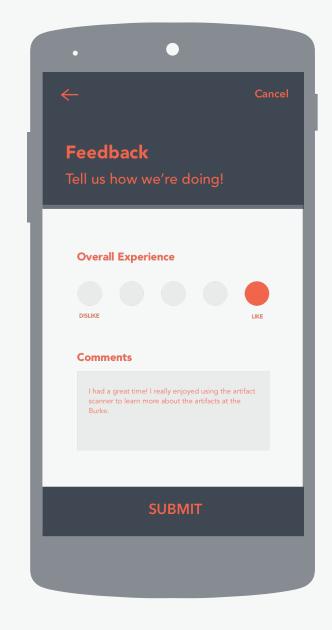

Revolutionizing the way you see history.

## The Problem

How do we create an **interactive experience** that will enable all guests who visit a museum, from children to adults, to learn and become **immersed** with the art and artifacts that surround them?

# The Solution

MuSee is **revolutionizing** the Burke Museum with an application that creates an **augmented reality** experience, allowing guests to **engage and interact** with artifacts in ways they never believed were possible.



## **Additional Features**



Donation

## Feedback Survey



# Exhibit Details



#### Browse through present and future exhibits being displayed at a museum

### **Events**



Discover events happening at a museum and add them to your calendar

Make a contribution to the museum you visited and leave an impact

Give feedback to a museum and share your experiences