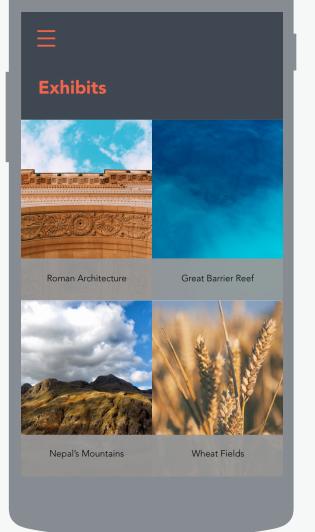

# Exhibit Details

#### Browse through present and future exhibits being displayed at a museum