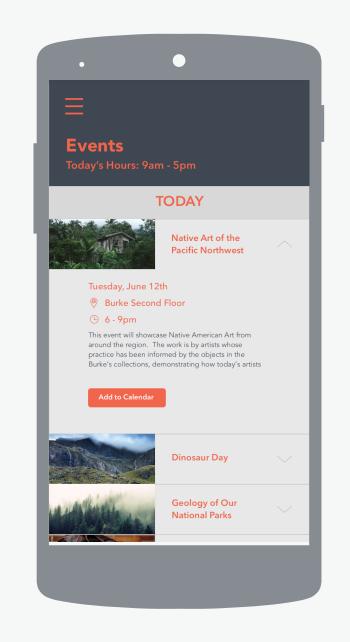

### **Events**

Discover events happening at a museum and add them to your calendar

Make a contribution to the museum you visited and leave an impact

Give feedback to a museum and share your experiences