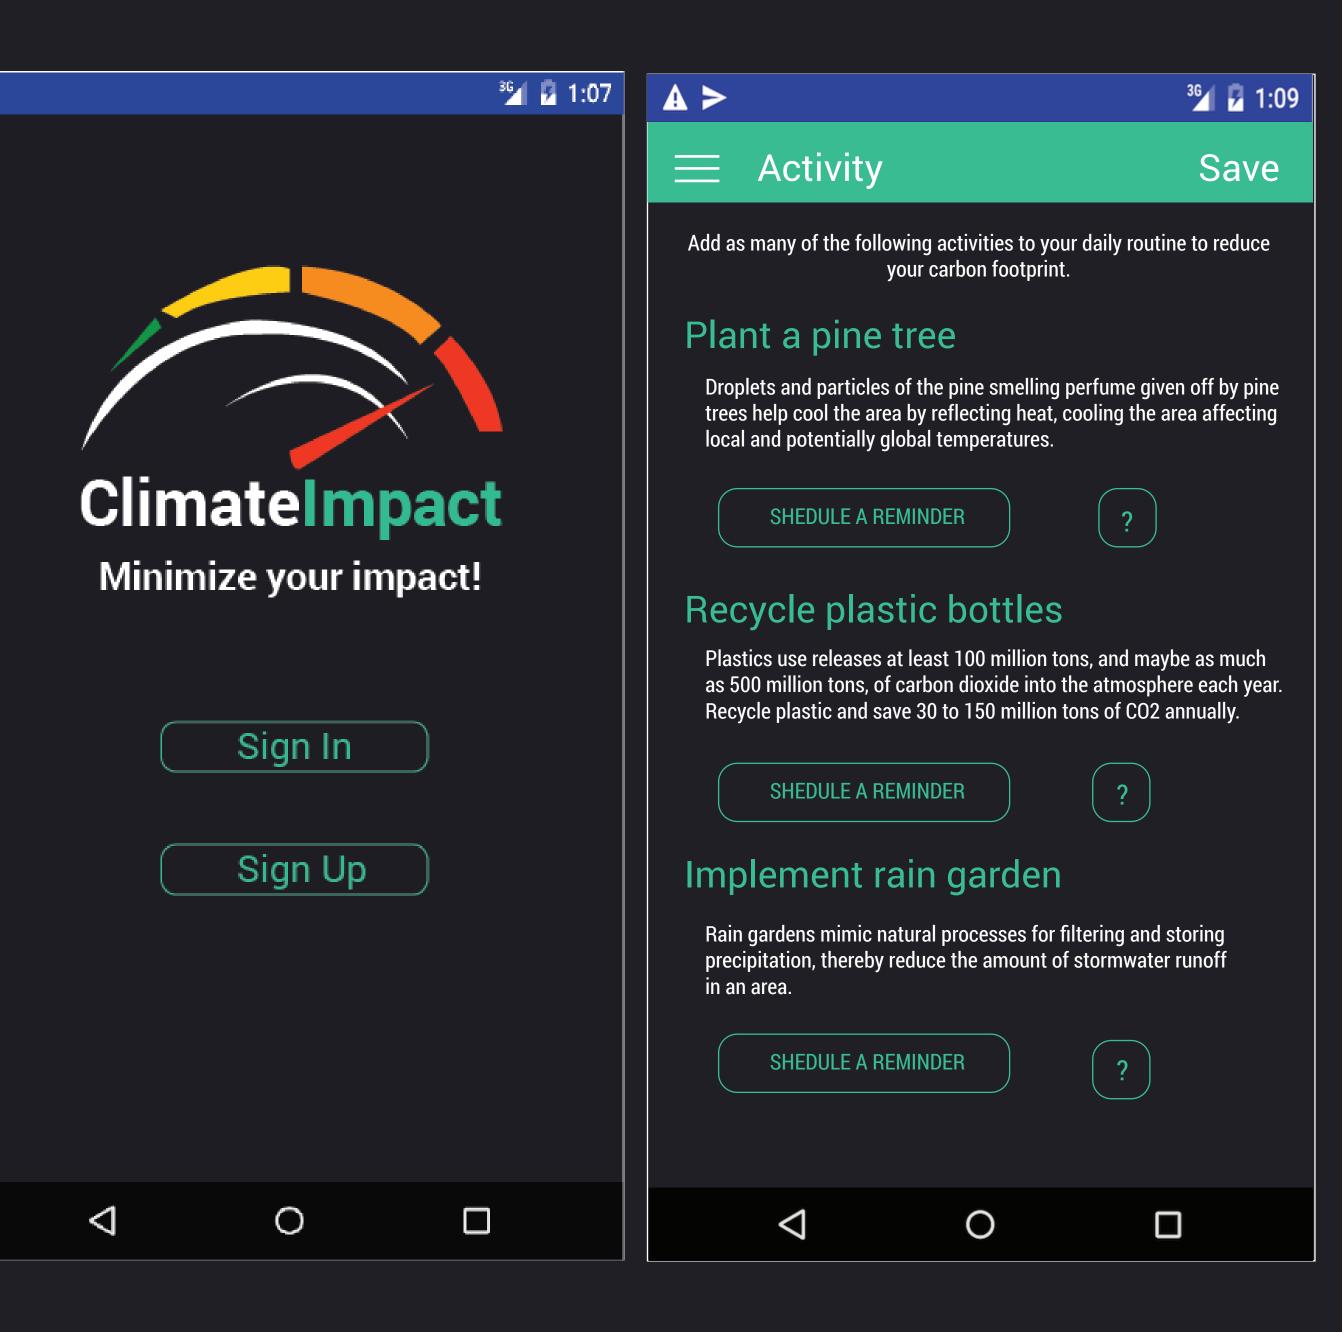

Visualize the environmental data using an interactive map

Personalize!

Take Action!