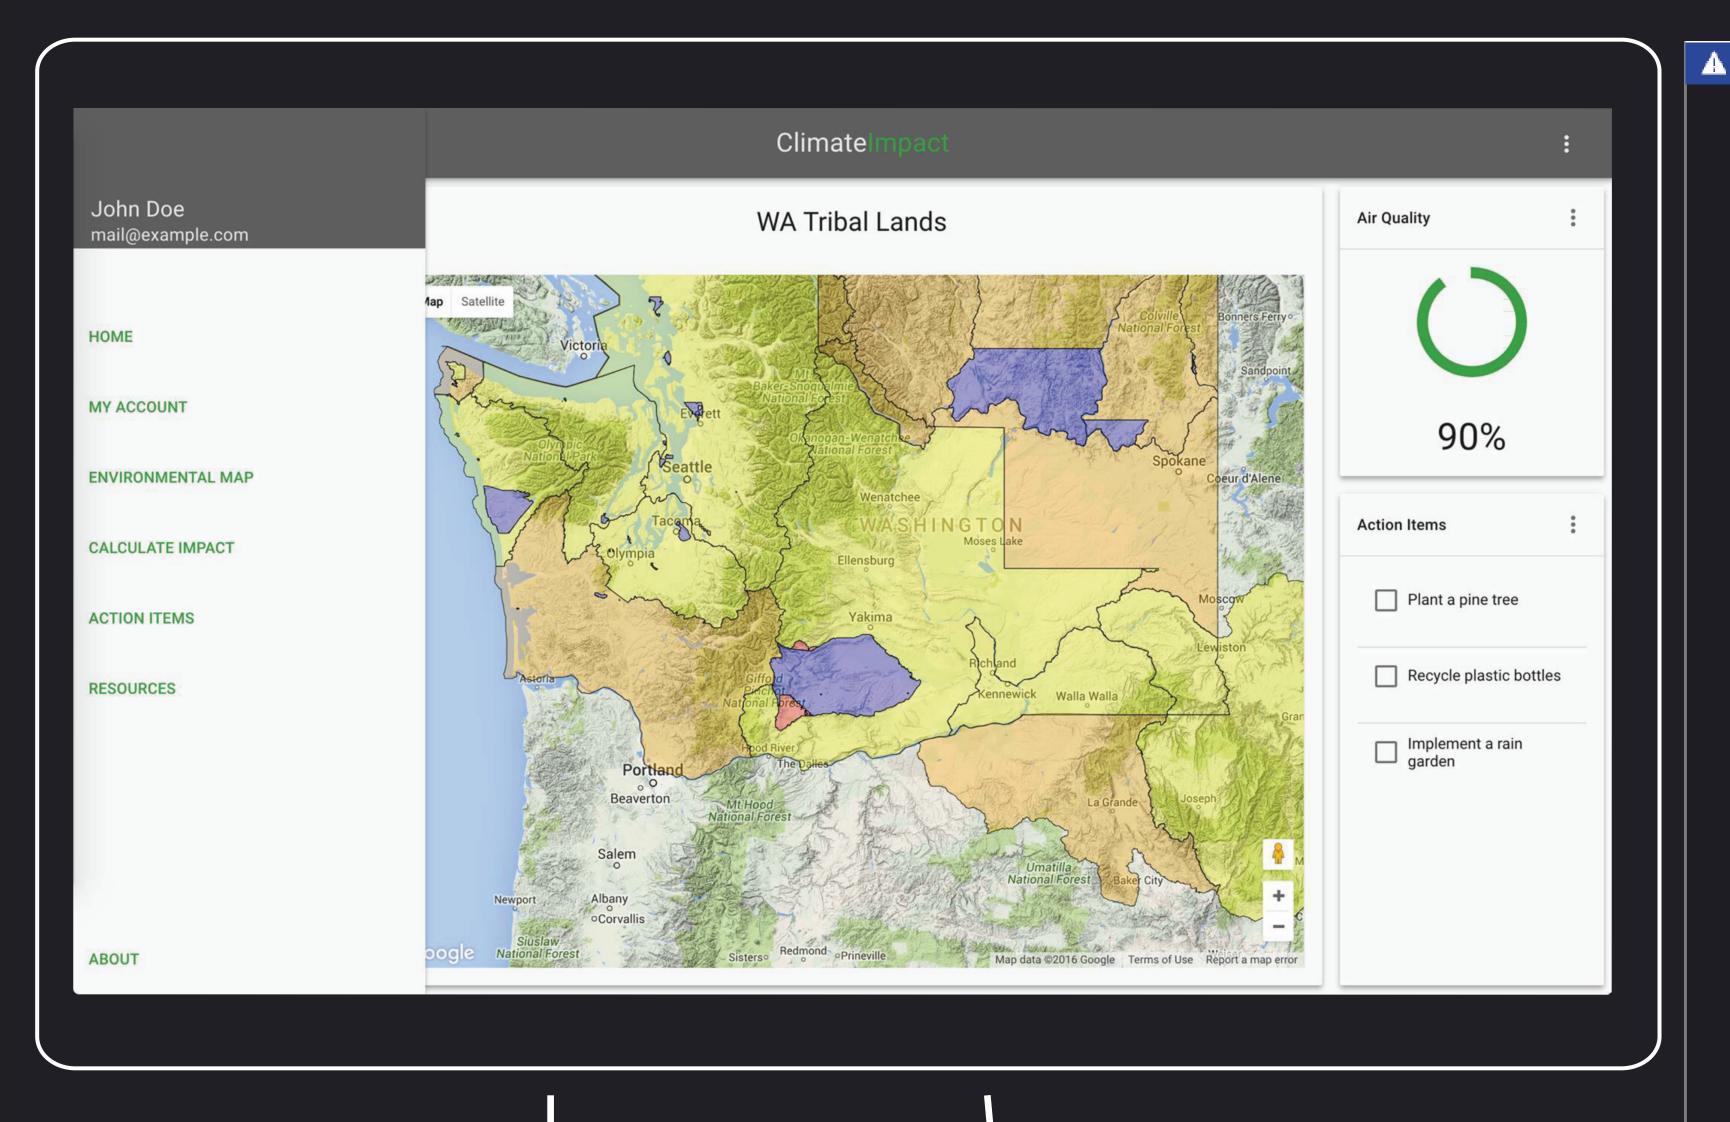

Visualize the environmental data using an interactive map

Personalize!

Take Action!