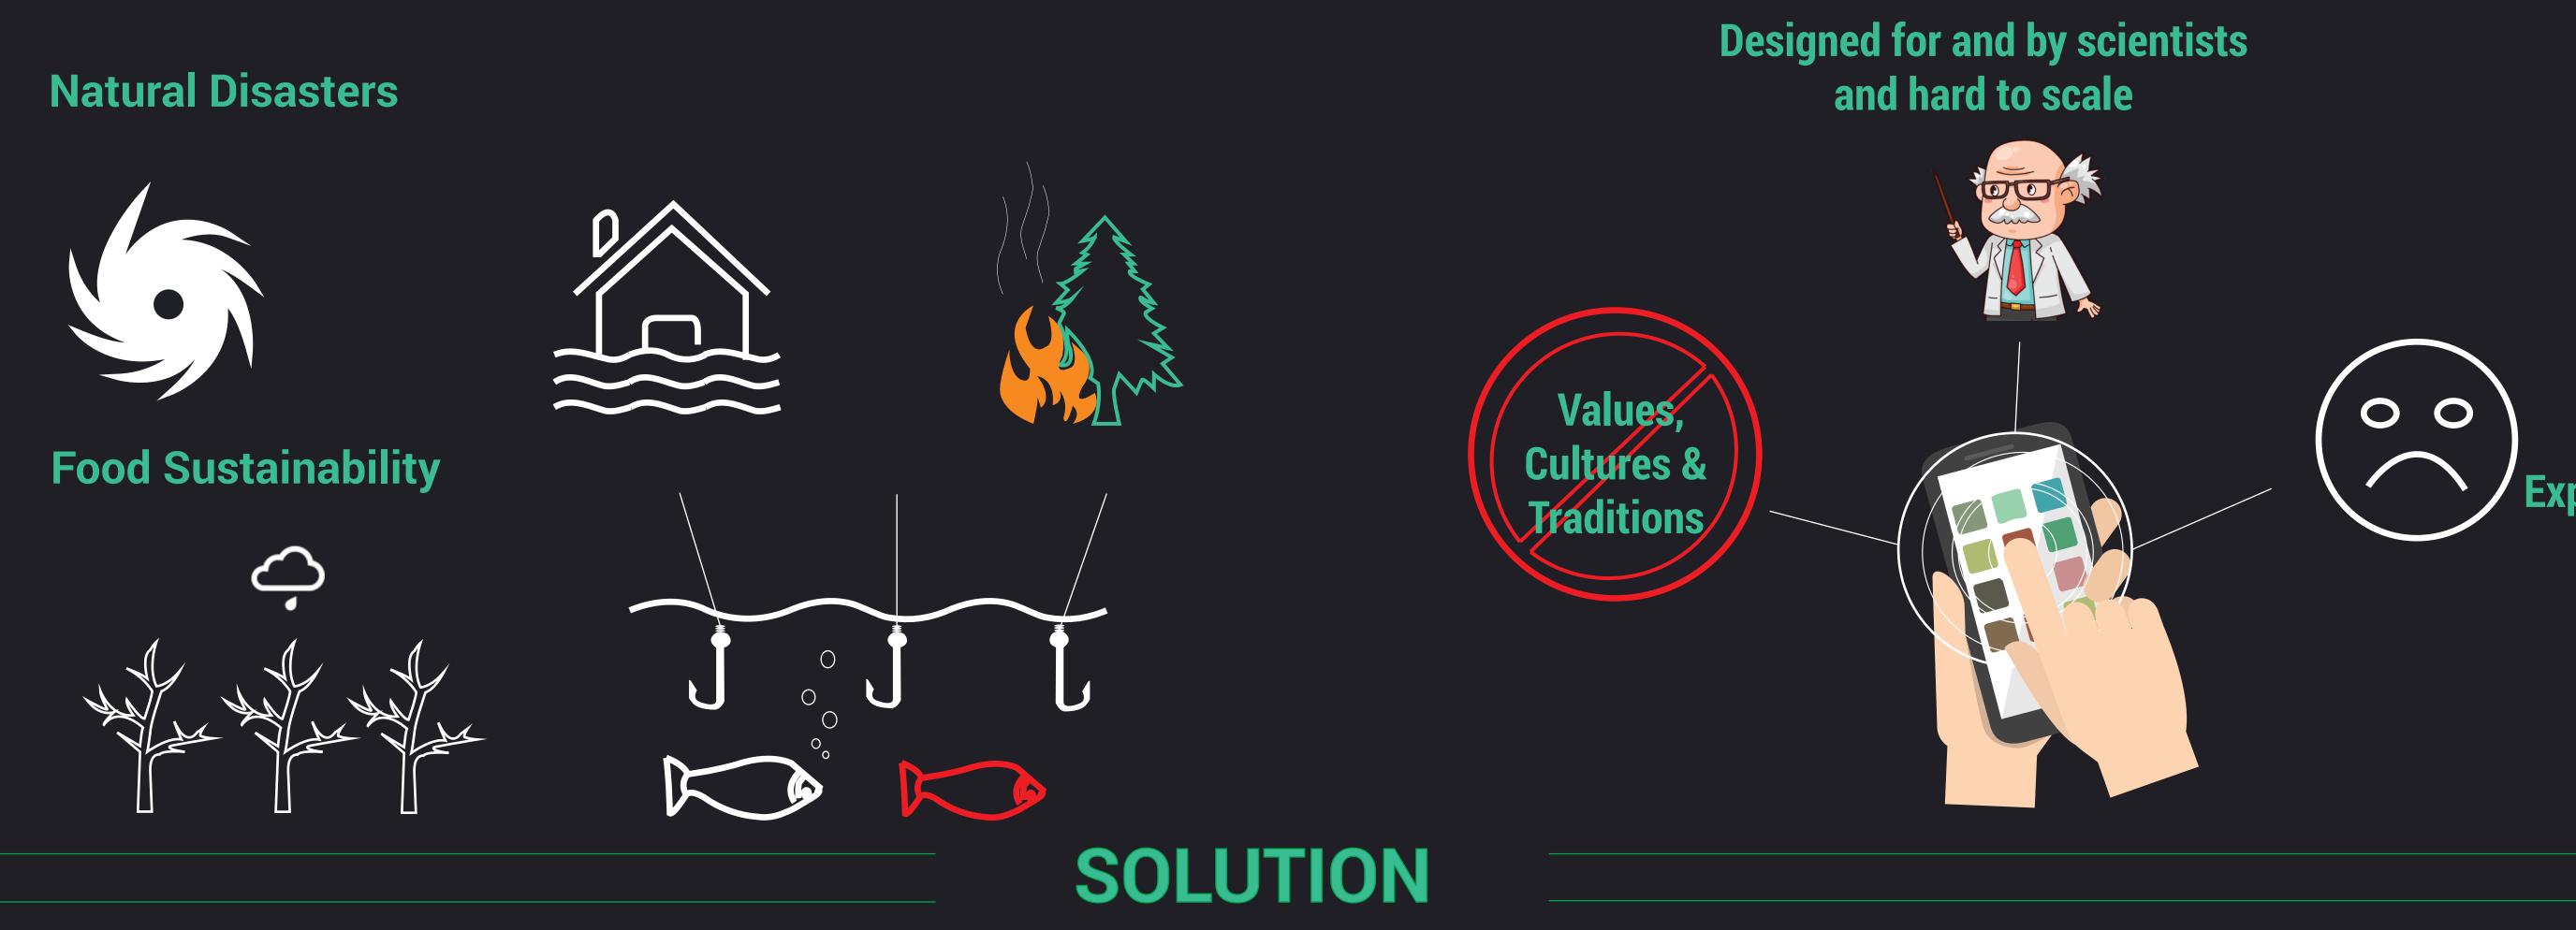

## **BACKGROUND**

Today, indigenous communities in the Pacific Northwest are already experiencing the effects of climate change because their livelihood, customs and traditions are deeply tied to their environment.

## **PROBLEM**

However, existing climate planning tools are inefficient when it comes to helping these communities become active participants in the fight against climate change.

Climate mpact is a simple and user friendly mobile and web application that incorporates a carbon accounting tool, visualization of environmental data, and list of sustainable activities users can perform. In addition to compiling quantitative data from various sources, Climate mpact places emphasis on the values and traditions of native communities in relation to environmental sustainability.