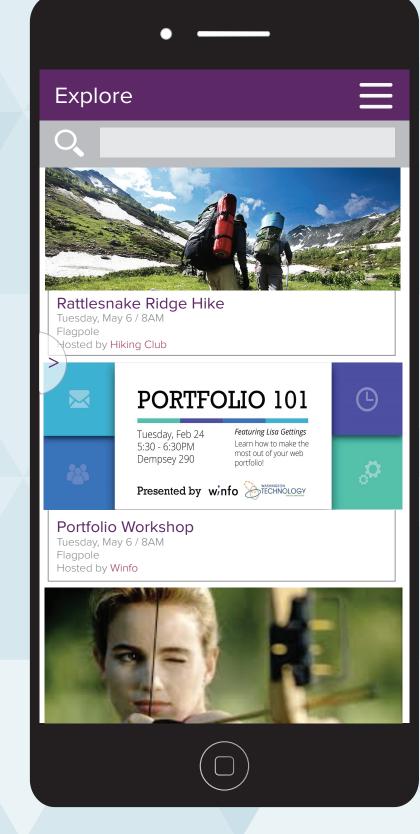

## STUDENTS

discover campus resources

map & list view

filtered search

add to calendar

add to calcifual

## **ORGANIZATIONS**

add event and place

Serve as informational hub for RSOs and other UW resources to share their events.

Facilitate discovery and enable students to know everything happening on campus at any given time.