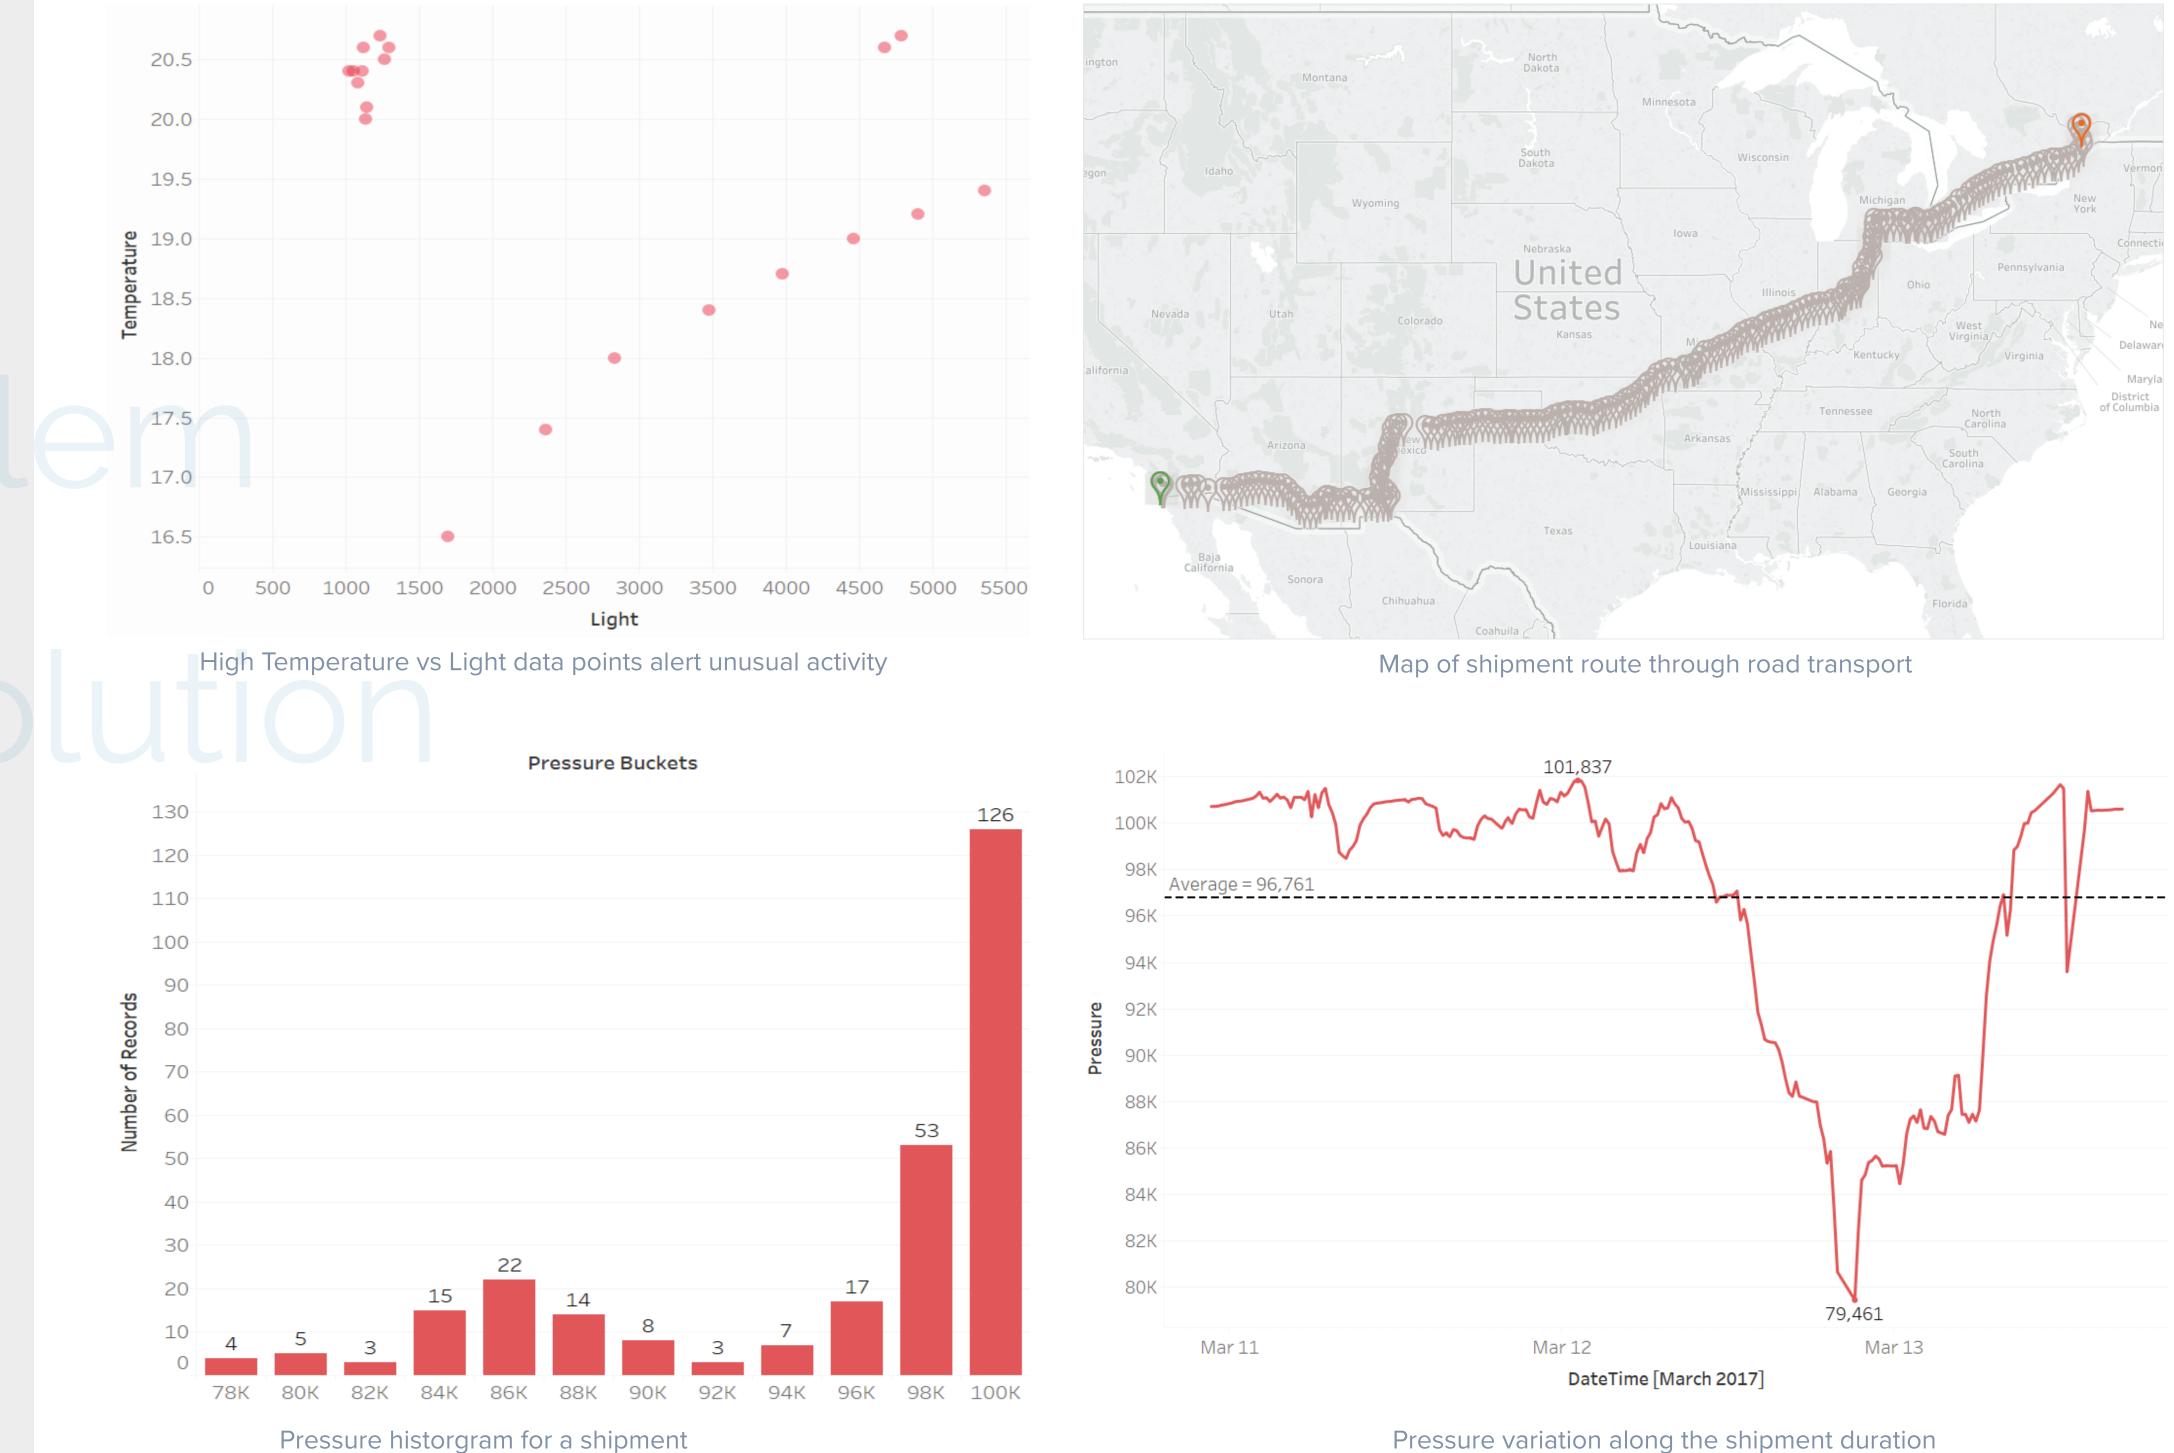

## - Global Director, Secure Service

Pressure variation along the shipment duration

Swathi Sagi Tanu Khandelwal Manasa Chitiprolu Sandeep Maregowda

Information School

UNIVERSITY of WASHINGTON

Expeditors