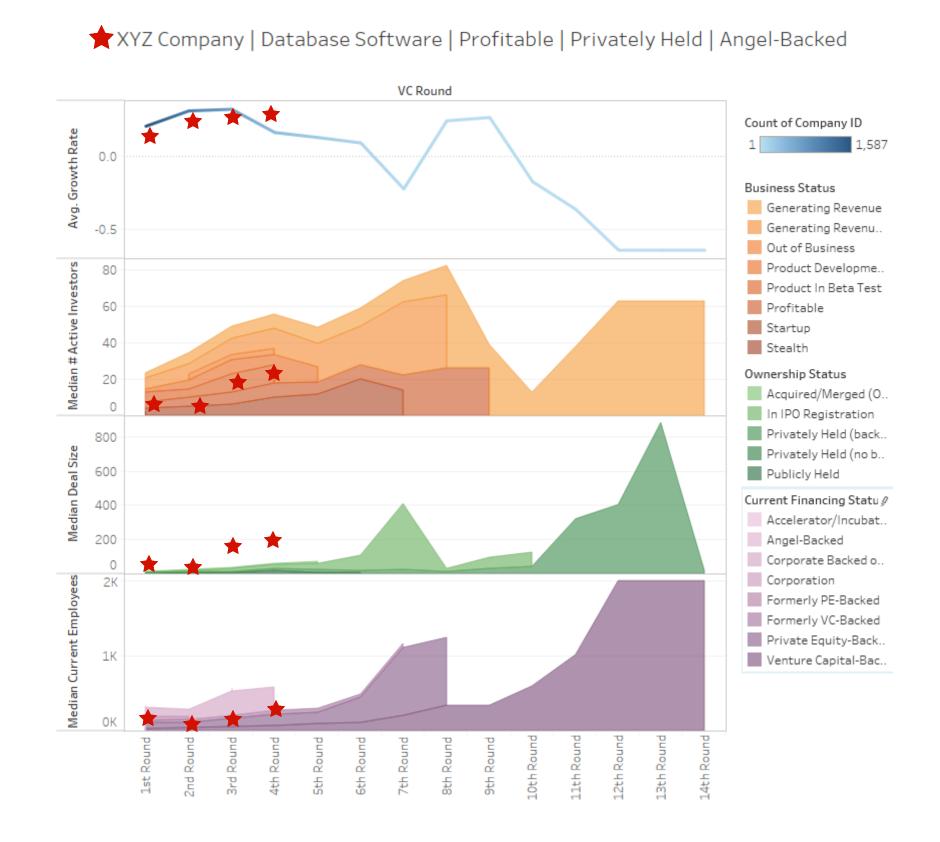

#### **Our Solution**

Simple and intuitive
visualization showing
identified unique
correlations indicating
success in each industry

Interactive
Visualization
Prototype