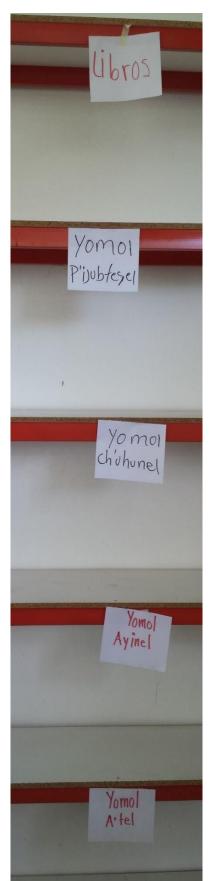

#### Process

Interactive library workshops united LIS theory with Tseltal Indigenous knowledge. Participants redesigned worksheets on inventory, metadata, and digitization through iterative, reciprocal processes that centered concepts important to the community.