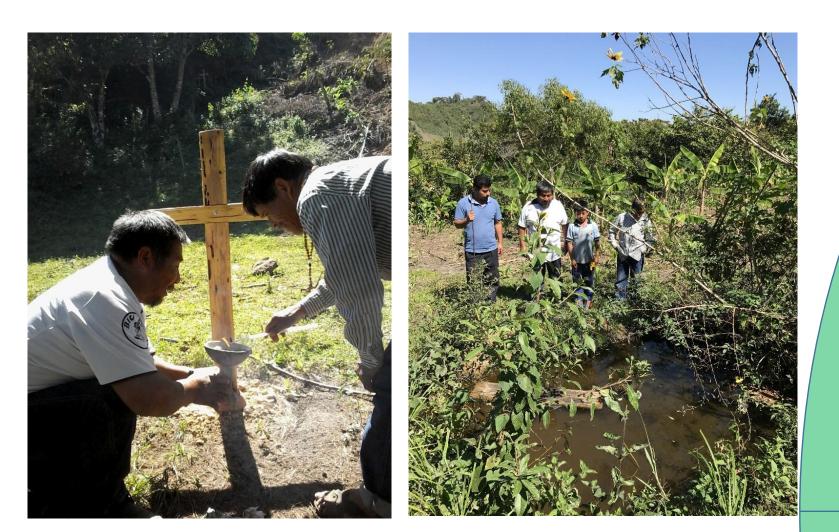

### **Project Description**

Snahul stsobojib sp'ijilal sjol yo'tan jlumaltic -- the Tseltal House of Wisdom -- seeks to preserve the language and culture of Tseltal Maya communities in Chiapas, Mexico. A syncretism of traditional Mayan spirituality and harmony, Christianity, and a more recent Indigenous concept of *lekil cuxlejalil* -- community well-being -- forms the foundation for this work.

### Outcomes

The House of Wisdom is a physical being for knowledge transmission, supporting Tseltal ways of being through intergenerational community-centered learning. We identified furniture and archival materials that will support the longevity of the collection while accounting for physical realities that include humidity and pests.