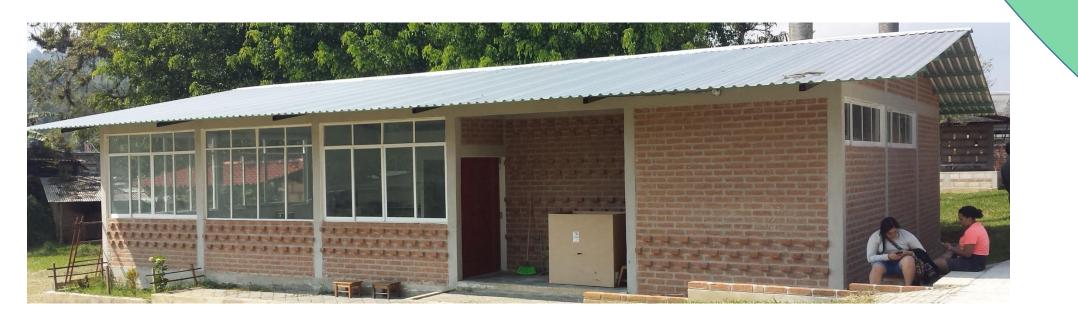

### Outcomes

The House of Wisdom is a physical being for knowledge transmission, supporting Tseltal ways of being through intergenerational community-centered learning. We identified furniture and archival materials that will support the longevity of the collection while accounting for physical realities that include humidity and pests.

### **Next Steps**

The House of Wisdom team are slowly creating metadata and making collection management decisions. In the future the project will support the digitization of the collection and a catalog, and look at ways to engage community though library programming.