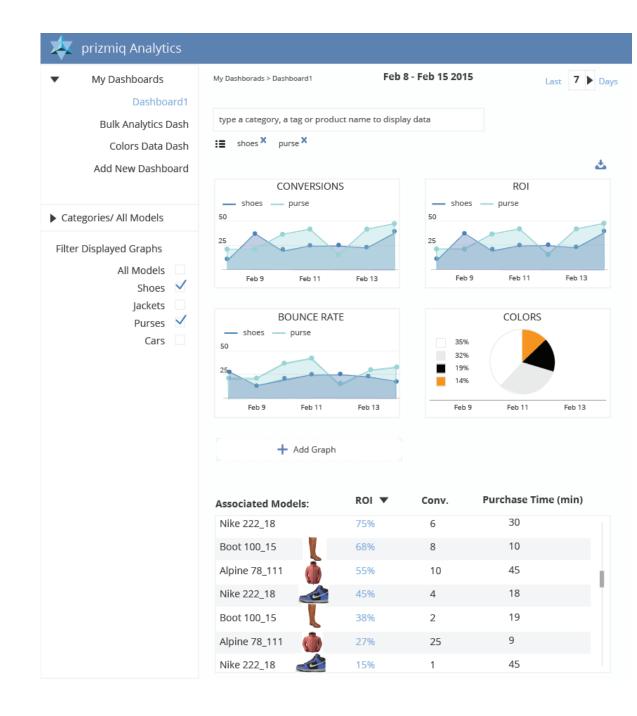

### Homepage

In order to choose a category user can either filter categories by searching keywords in a search bar or using left-sided filter

collects data about all of the interactions with the 3D model

## Categories:

General & the metrics that are

item/ Category only: Interactions,

appropriate for an individual

Purchase Point, POIs