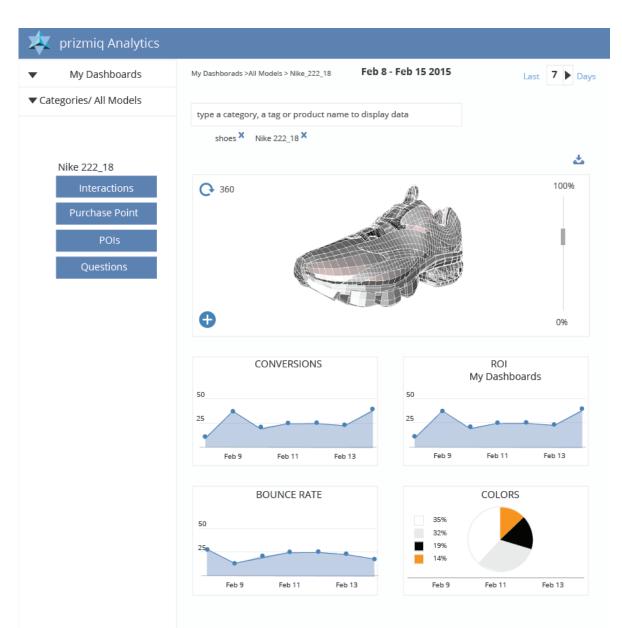

# Individual Item:

"Categories/ All Models" sections display all categories created by a user (initially empty).

## Categories:

General & the metrics that are

item/ Category only: Interactions,

appropriate for an individual

Purchase Point, POIs