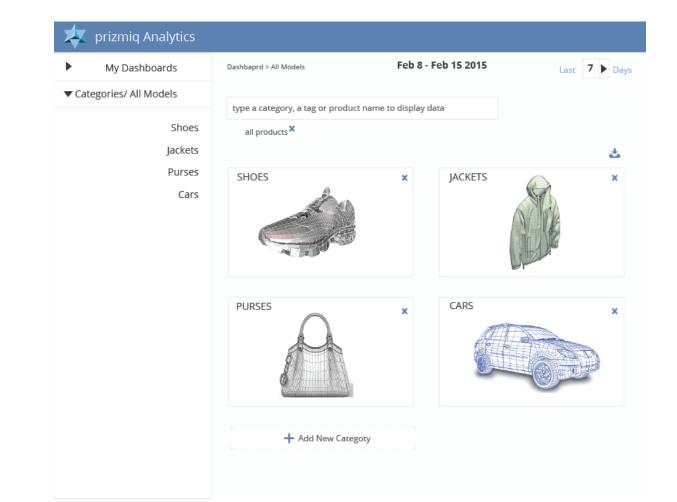

### Homepage

In order to choose a category user can either filter categories by searching keywords in a search bar or using left-sided filter

collects data about all of the interactions with the 3D model