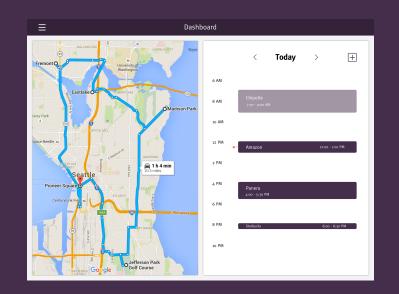

 Chipotle
 10/03/15
 345 12th St N, Seattle, WA 98103
 Beans
 8 lbs

 Starbucks
 10/29/15
 3489 Broad St NW, Seattle, WA 98103
 Banana bread
 6 lbs

Task management for drivers

Quickly complete donation forms