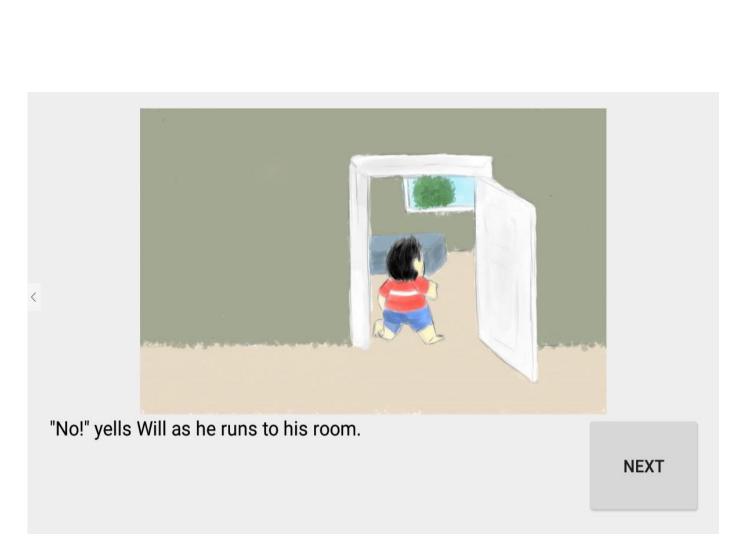

## THE SOLUTION

An interactive story-telling app that will make children aware of social differences.

**TALK TO WILL?** 

Story Screen

Decision Screen

**TALK TO BRIDGETTE?** 

Result Screens