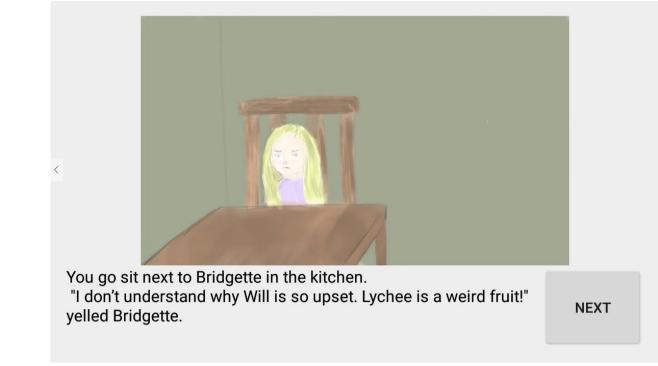

## THE SOLUTION

An interactive story-telling app that will make children aware of social differences.

**TALK TO WILL?** 

Story Screen

Decision Screen

**TALK TO BRIDGETTE?** 

Result Screens