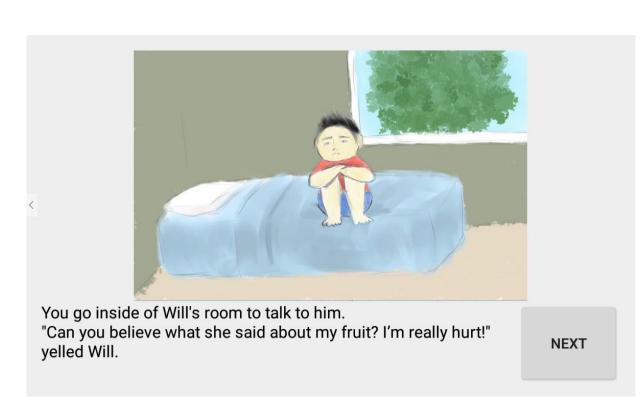

## THE SOLUTION

An interactive story-telling app that will make children aware of social differences.

**TALK TO WILL?** 

Story Screen

Decision Screen

**TALK TO BRIDGETTE?** 

Result Screens