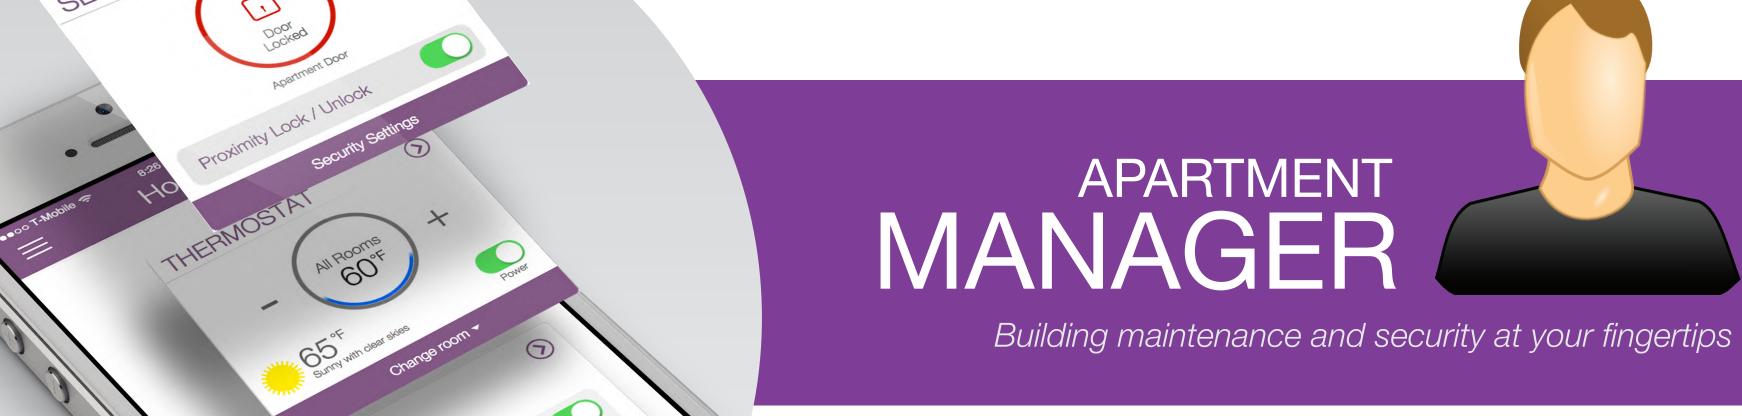

# **BUILDING SECURITY**

#### **BUILDING LIGHTS**

- Control all lights on premises
- Schedule auto ON/OFF

#### **MAINTENANCE**

- Real-time maintenance alerts
- Scan building & fix issues proactively

## KEY MANAGEMENT

- Manage 3rd party access
- Easy key replacement for residents

CONTROL

CONVENIENCE

CUSTOMIZATION

SECURITY

Ajmal Ali Haneef Aman Sinha

Nikhil Devlekar Shweta Bhola