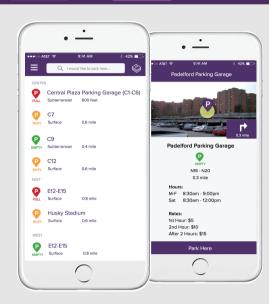

# ACCESSABLE & LIGHT-WEIGHT MOBILE APP

1. Shows Available Parking Lots Around You

2. Shows Parking Lot's Availability

3. Connects Students to Carpool

### **FEATURES**

- Color-coded parking availability
- UW NetID login
- Carpool estimate

- Garage list view
- Garage Map view
- Garage information
- Parking duration timer
- Navigate back to your car
- Google Navigation