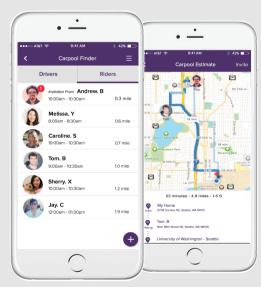

#### Mobile Application that:

- ▶ Shows information about parking availability.
- Allow UW commuters to connect others to coordinate carpooling.
- Provides direction to parking lot that you are not familiar with.

# ACCESSABLE & LIGHT-WEIGHT MOBILE APP

1. Shows Available Parking Lots Around You

2. Shows Parking Lot's Availability

3. Connects Students to Carpool

### **FEATURES**

- Color-coded parking availability
- UW NetID login
- Carpool estimate

- Garage list view
- Garage Map view
- Garage information
- Parking duration timer
- Navigate back to your car
- Google Navigation