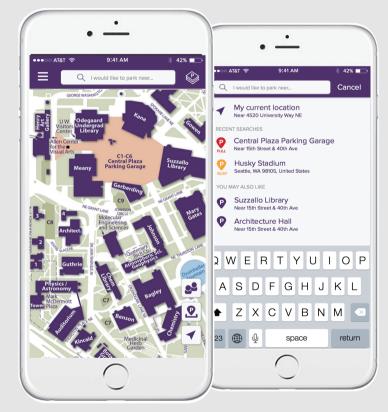

# ACCESSABLE & LIGHT-WEIGHT MOBILE APP

1. Shows Available Parking Lots Around You

2. Shows Parking Lot's Availability

3. Connects Students to Carpool