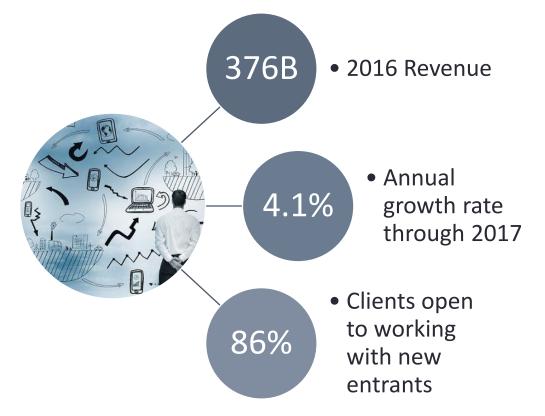

#### Industry Outlook:

- U.S.: 376B Revenue
- Annual Growth: 4.1%
- Potential Clients: 86%

- Target Market: SMBs
- U.S.: 28M
- WA: 550K