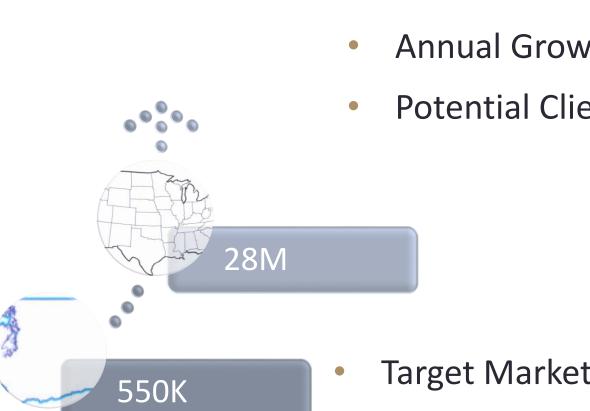

#### Industry Outlook:

- U.S.: 376B Revenue
- Annual Growth: 4.1%
- Potential Clients: 86%

- Target Market: SMBs
- U.S.: 28M
- WA: 550K