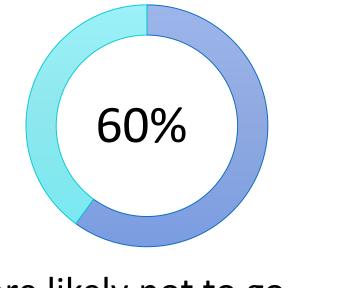

## **PROBLEM**

More likely not to go to college

More likely to be arrested for a violent crime

**Cumbersome Data Collection** Process In Excel

Source: Why All Kids Should Go To Preschool. (n.d.). Retrieved May 2, 2016, from http://www.earlychildhoodeducationzone.com/why-all-kids-should-go