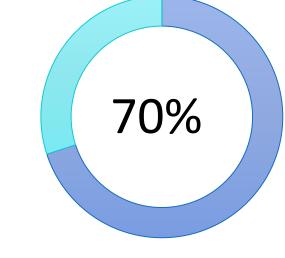

## **PROBLEM**

More likely not to go to college

More likely to be arrested for a violent crime

**Cumbersome Data Collection** Process In Excel

Source: Why All Kids Should Go To Preschool. (n.d.). Retrieved May 2, 2016, from http://www.earlychildhoodeducationzone.com/why-all-kids-should-go