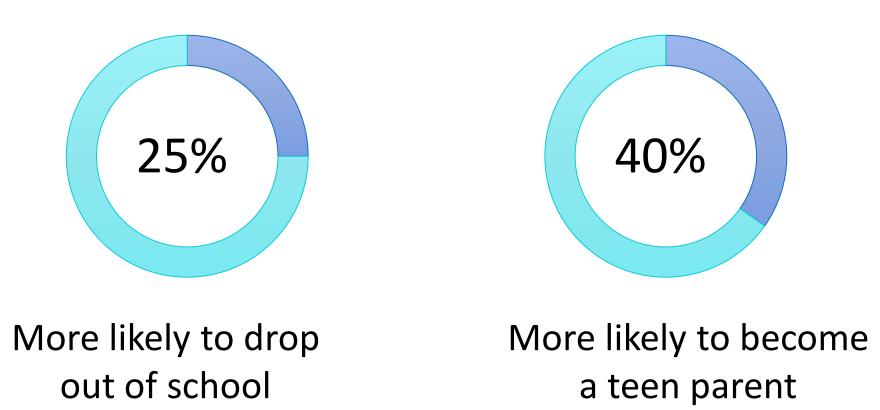

## **PROBLEM**

More likely not to go to college

More likely to be arrested for a violent crime

**Cumbersome Data Collection** Process In Excel

Source: Why All Kids Should Go To Preschool. (n.d.). Retrieved May 2, 2016, from http://www.earlychildhoodeducationzone.com/why-all-kids-should-go