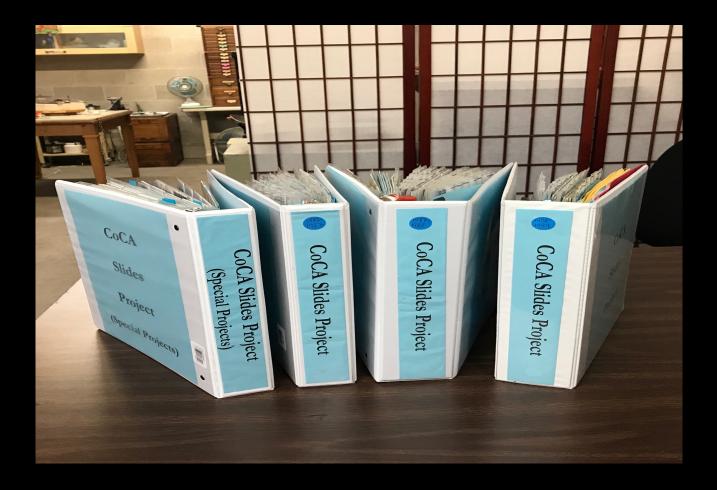

# Deliverables

4 binders were created with dividers separating the slides by folder name, artist and exhibition. Each binder is labeled by the years covered and or Special Projects.