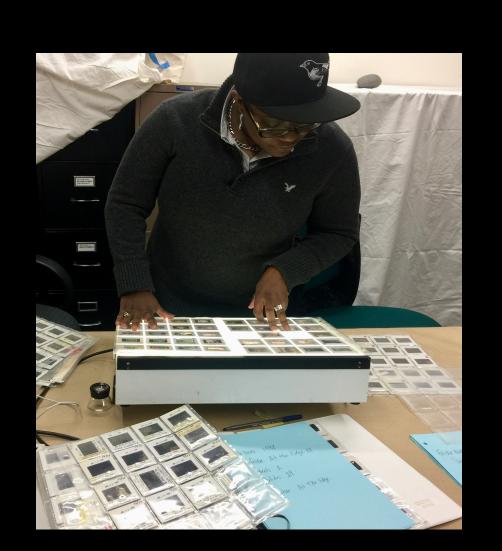

# Deliverables

4 binders were created with dividers separating the slides by folder name, artist and exhibition. Each binder is labeled by the years covered and or Special Projects.

## Next Steps

Scan prepared exhibition slides by sheet. Continue preparation work with sides.