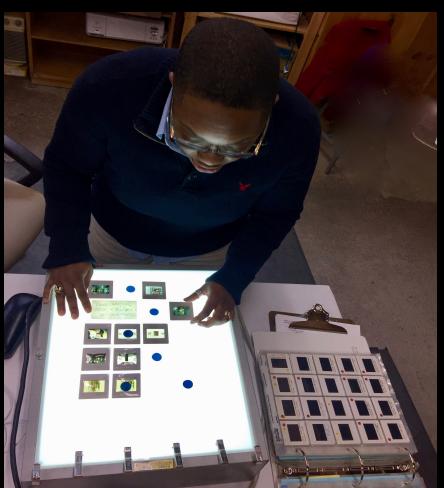

# Deliverables

4 binders were created with dividers separating the slides by folder name, artist and exhibition. Each binder is labeled by the years covered and or Special Projects.

## Next Steps

Scan prepared exhibition slides by sheet. Continue preparation work with sides.