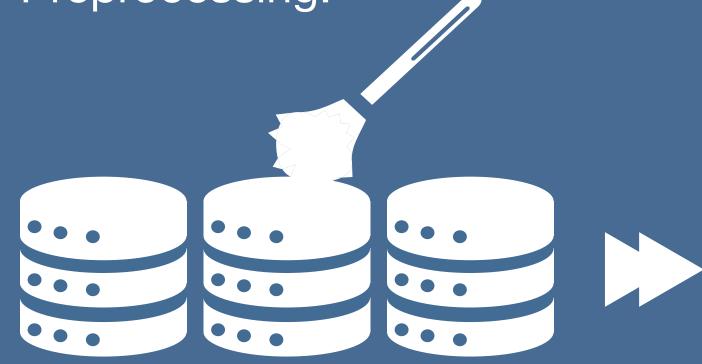

## C) PRACESS

**Environment Setup and Data** Preprocessing:

- Setting up AWS and MySQL instances
- Cleaning User log files
- Removing ads and non-english news articles

Topic modeling and LDA:

- Word to vector transformation & stemming performed
- Generating news topics using Latent Dirichlent Allocation
- Using LDA for company description derived from user search history