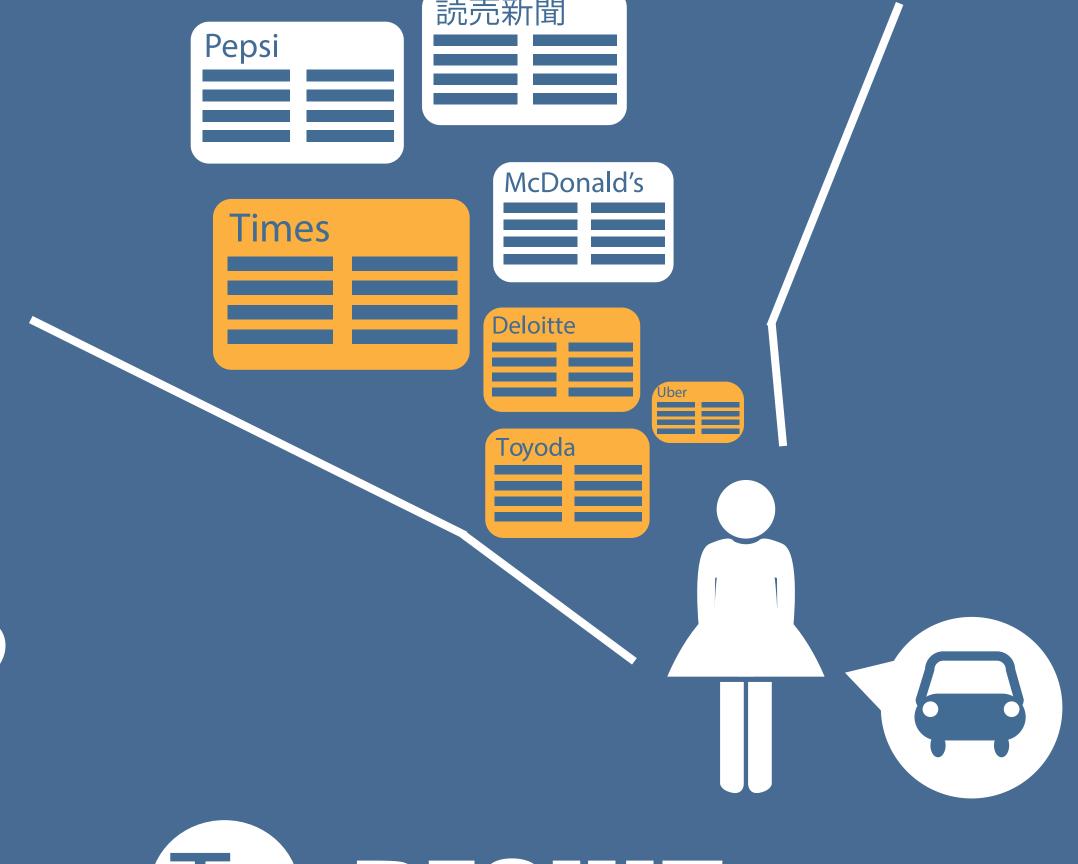

Time Based User Behaviour & News Mapping:

- Mapping news topics and company descriptions
- Surface news to users based on user activity on the portal
- Prioritized news articles based on frequency and time of search