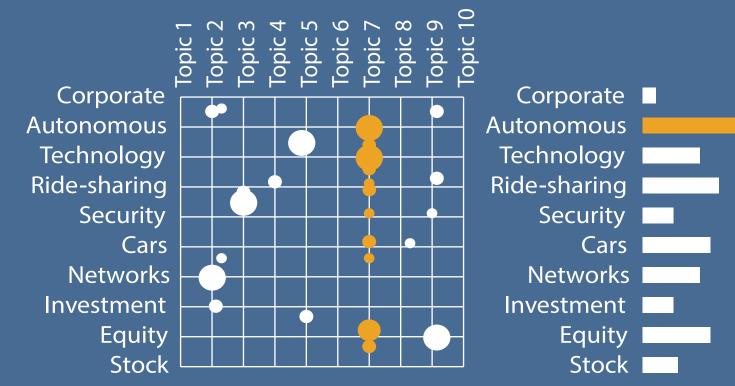

## C) PRACESS

**Environment Setup and Data** Preprocessing:

- Setting up AWS and MySQL instances
- Cleaning User log files
- Removing ads and non-english news articles

Topic modeling and LDA:

- Word to vector transformation & stemming performed
- Generating news topics using Latent Dirichlent Allocation
- Using LDA for company description derived from user search history

Time Based User Behaviour & News Mapping:

- Mapping news topics and company descriptions
- Surface news to users based on user activity on the portal
- Prioritized news articles based on frequency and time of search