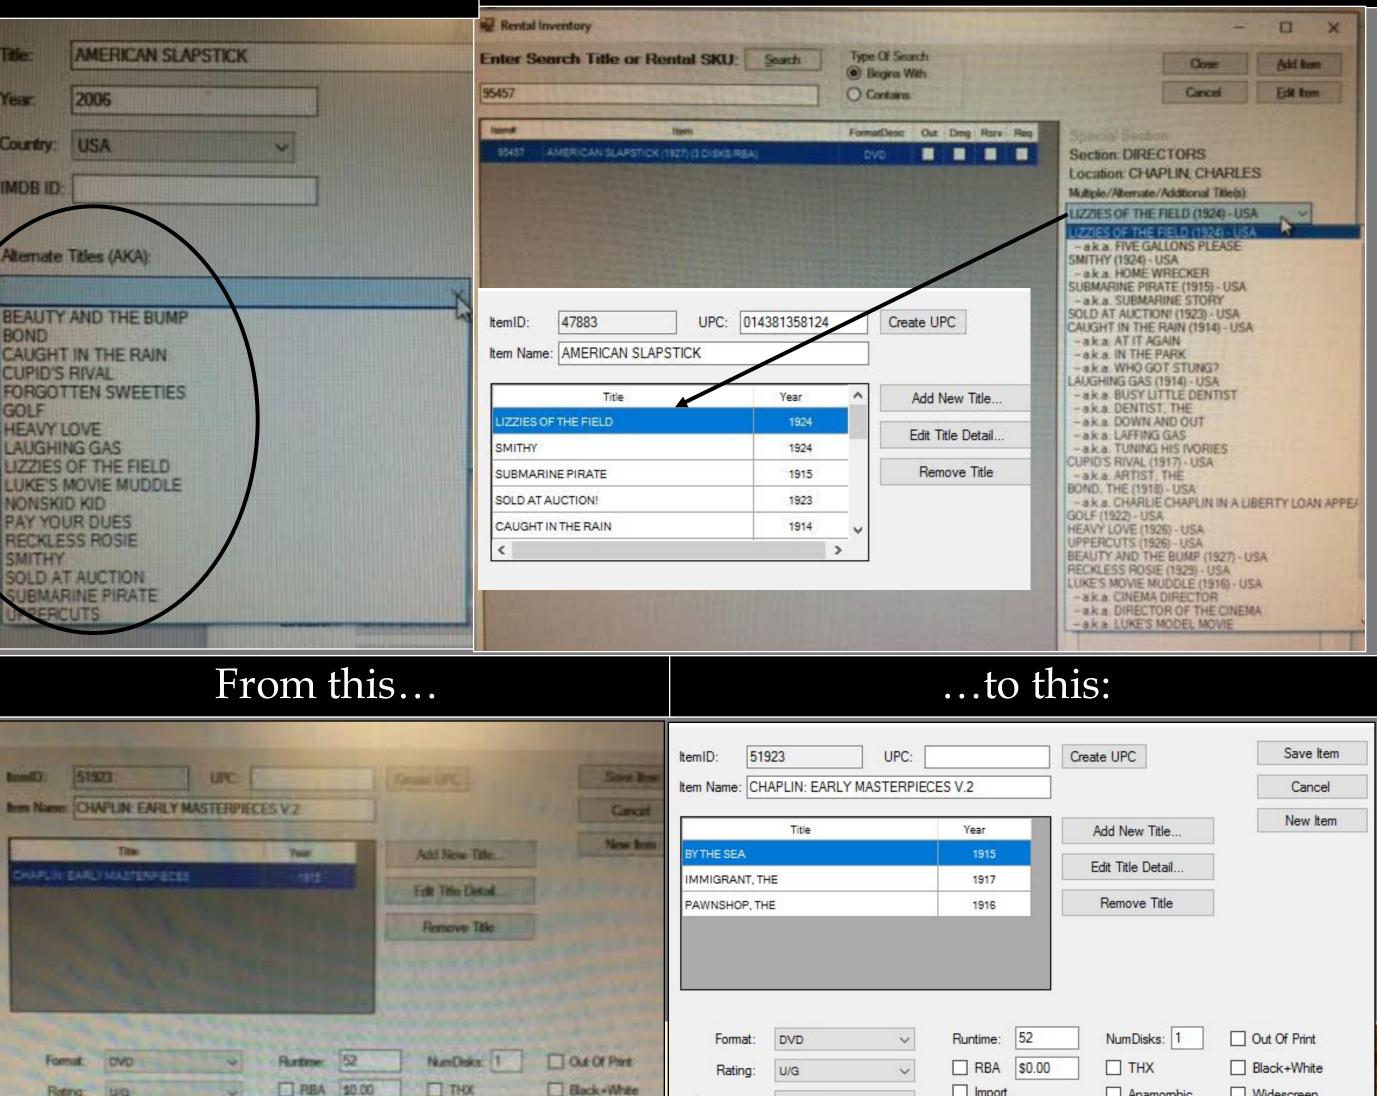

What I did: -Cross-checked each item (DVD, VHS tape) in the Silent Film collection, and, later, Silent Directors, to ensure each film was represented in Scarecrow's OZ database. For each film, I added IMDb identifiers and any additional names (alternative spellings, translations) the titles went by.

Before: Titles of DVDs and VHS titles, and subsequent be represented as "alternate titles":

The

Year.

Country:

MDB ID:

BOND

GOLF

SMITHY

After: tapes were listed as film |I created item records for each film and added them as "titles" within the main item, films themselves would complete with a year, country of origin, IMDb

Dramo at the Puppets' Hoose (1968, 3 min.) The Magic Hoop (1908, 5 min.) The Little Soldier Who Became a God The Boutdebais Brothers (1968, 2 min.) Transfigurations (1909, 6 min.) Let's Be Sporty (1909, 5 min.) Japanese Fantosy (1909, 1 min.) The Hoppy Microbes (1909, 4 min.). Modern Education (1909, 3 min.) The Living Fam (1909, 4 min.) Spanish Clair de Lone (1909, 4 min.) The Next Door Neighbors Uses, 4-min.5 Crements (1999, 5 min.) Delicate Parcelains (1908, 3 min.) Monsieur Clowe Among the Lilliputians (1909, 4 min.) Comir Mader

For more obscure films, or ones with multiple titles, I had to consult primary sources, such as digitized copies of Photoplay magazine

Previous (incorrect) representation of each film title as television episodes

Correct representation of each film, with an item title as the name of the compilation