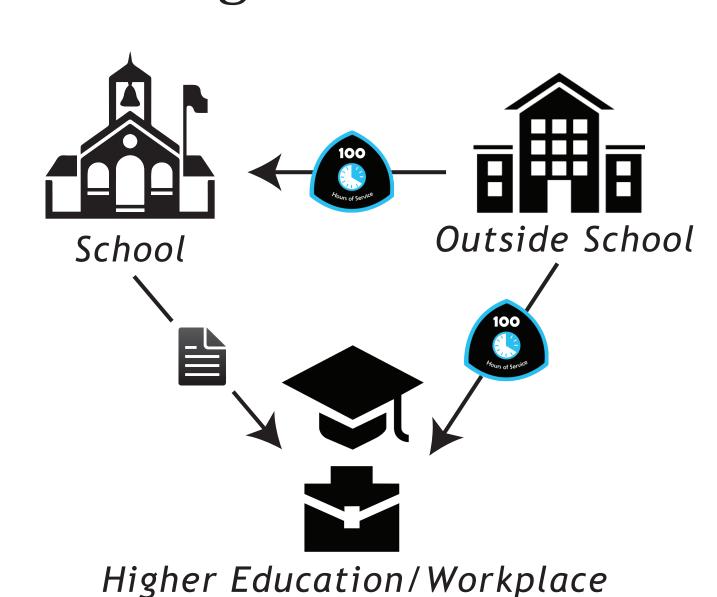

### Problem

How can we help students gain **recognition** for the skills they develop outside of school?

School Outside School

Higher Education/Workplace

Many students are developing skills in leadership, public speaking, and professionalism outside of traditional education settings. There are currently **few effective ways** to integrate this learning with academia or beyond, therefore students often go **unrecognized** for such achievements.