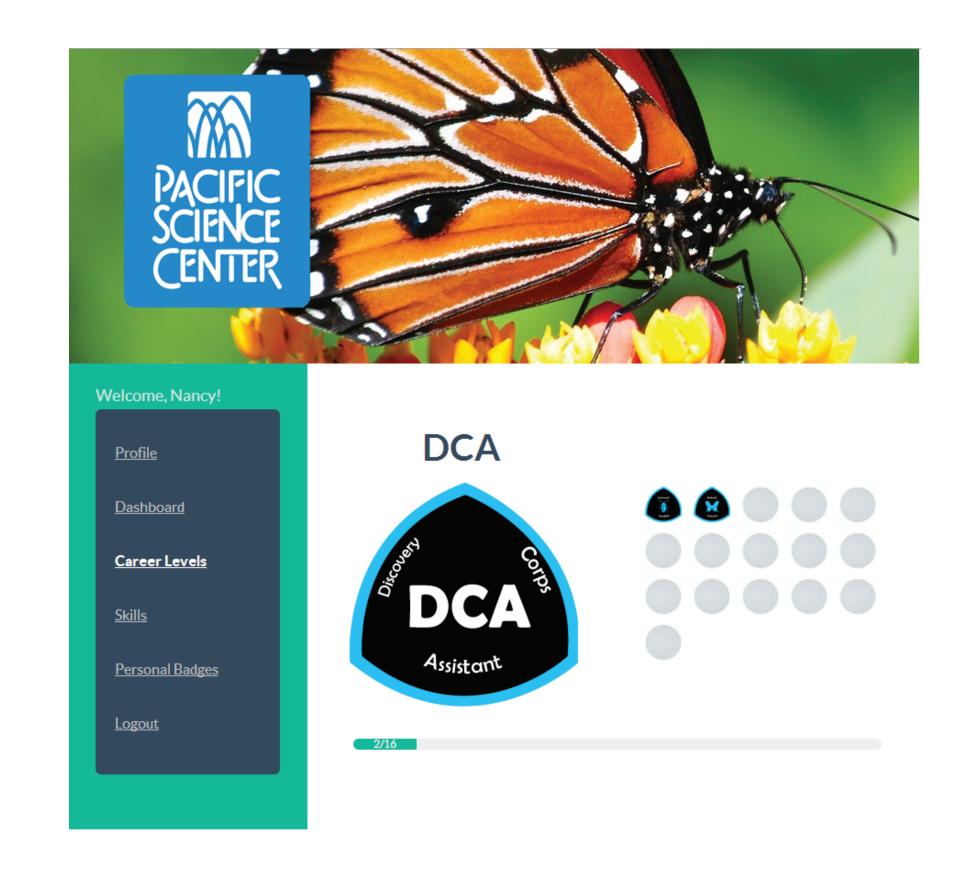

Prototype design for the Pacific Science Center case study; students can see the badges they've earned and can share to other platforms