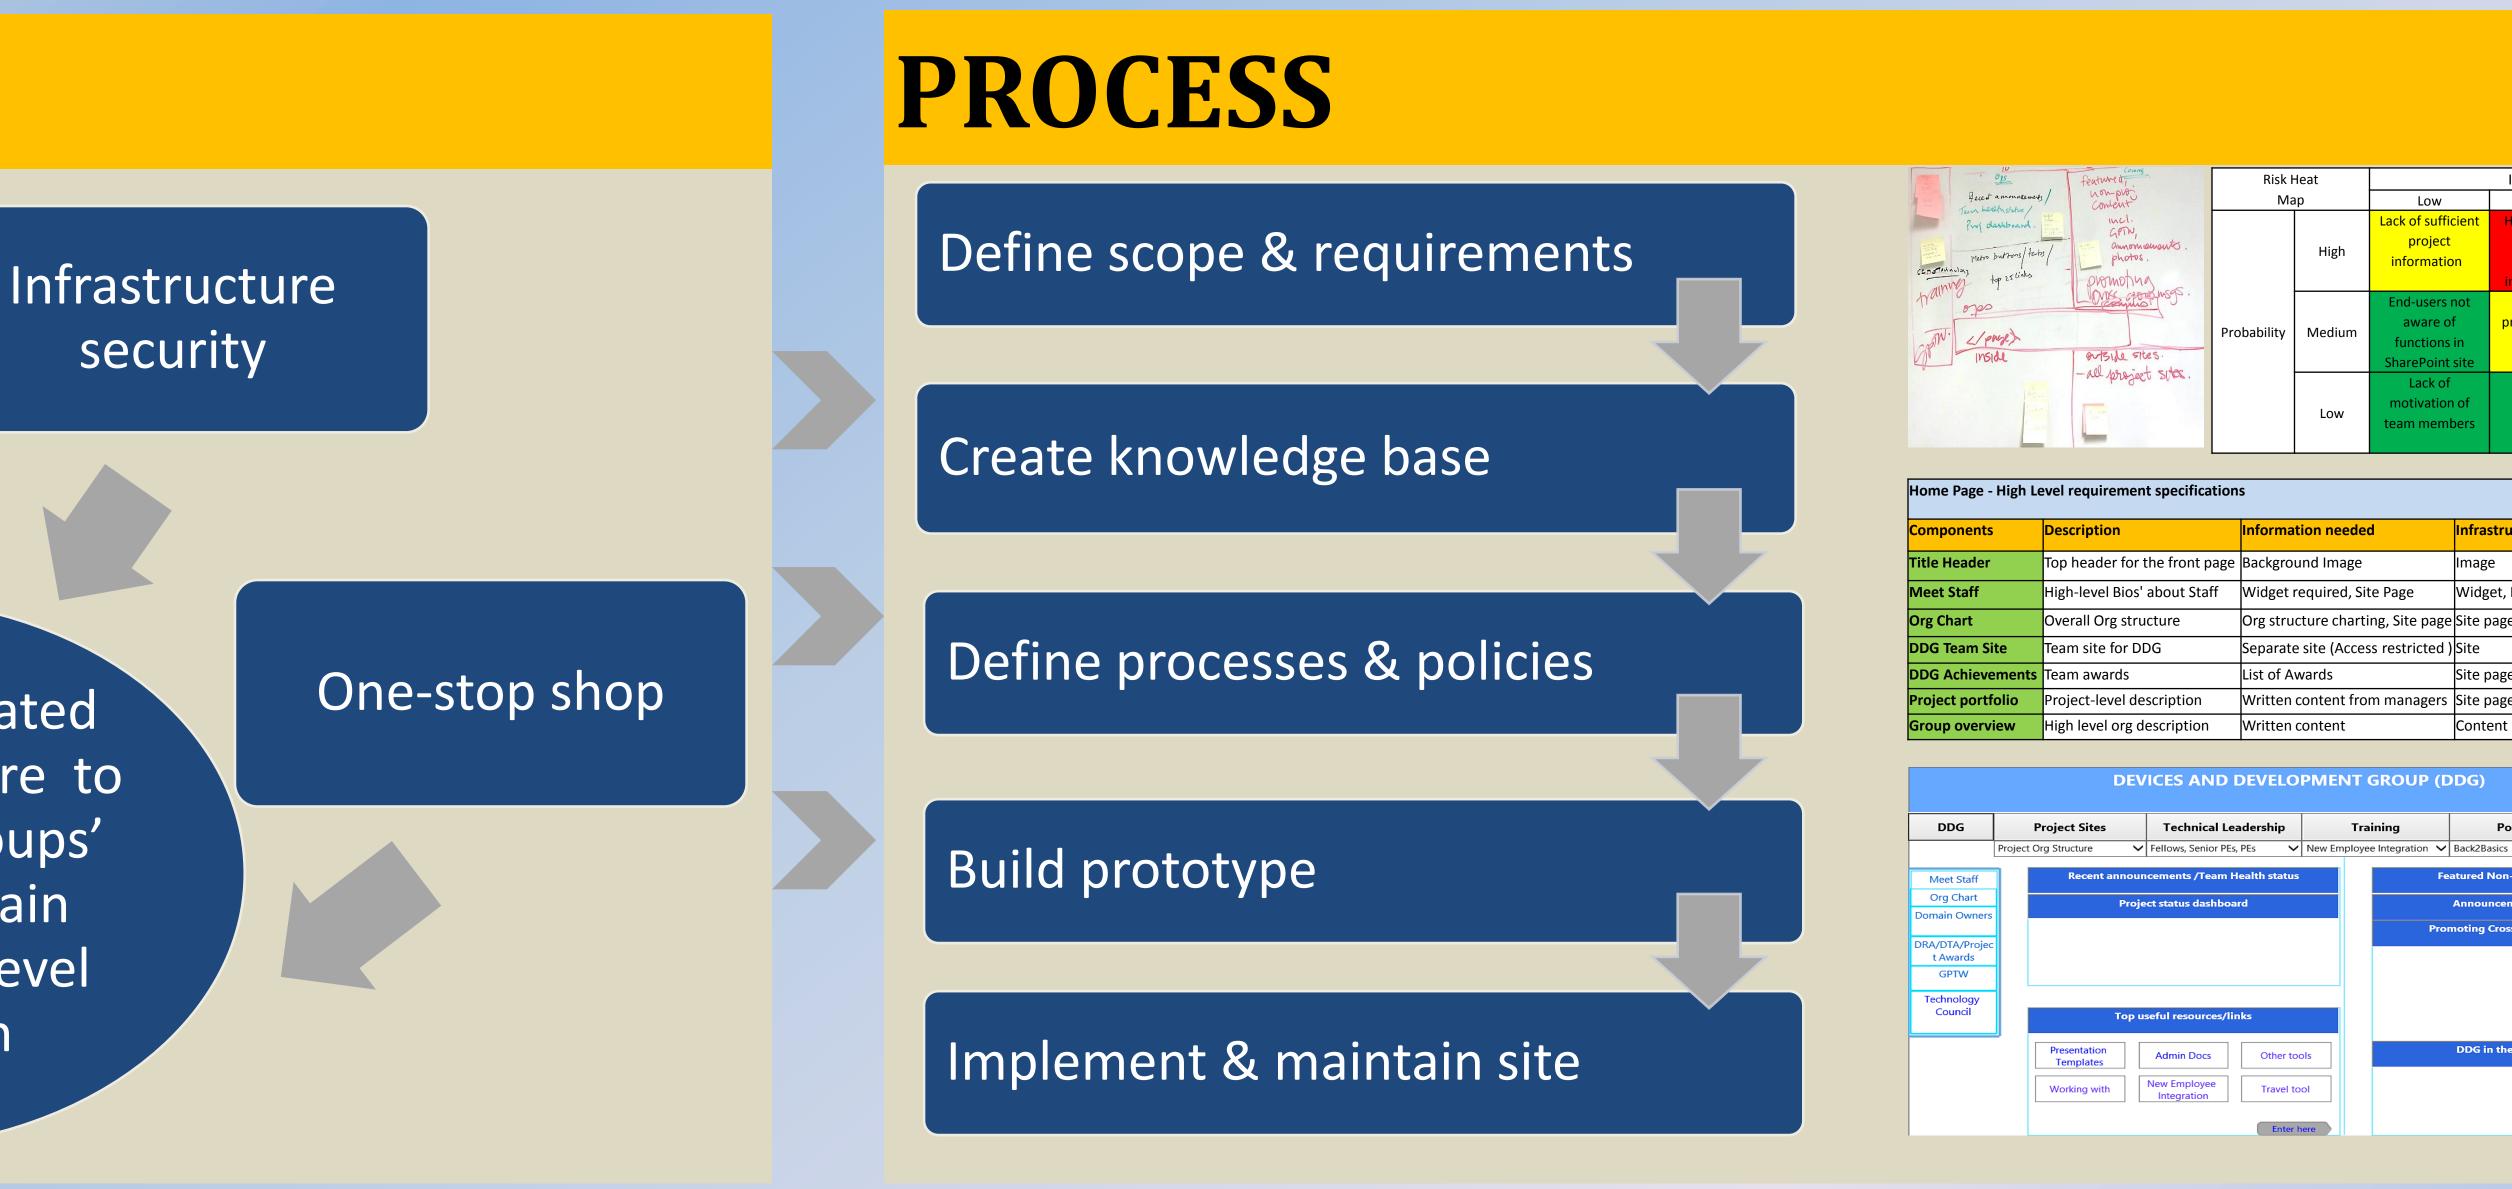

## **PROJECT GOALS**

Enhanced content management

Robust web server

**Build an integrated** two-site structure to consolidate groups' strategies & gain access to org-level information