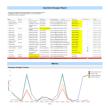

## NUTCOME

A Dashboard and report that track employee changes with Workday data through metrics

IMPACT

Time and resource saving process

Ease of tracking high-risk movers

Guide planning for the Compliance team