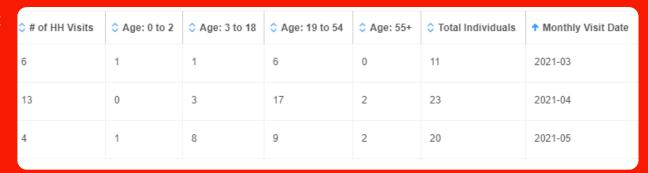

Program visit report by month with household, age and total individuals summary.