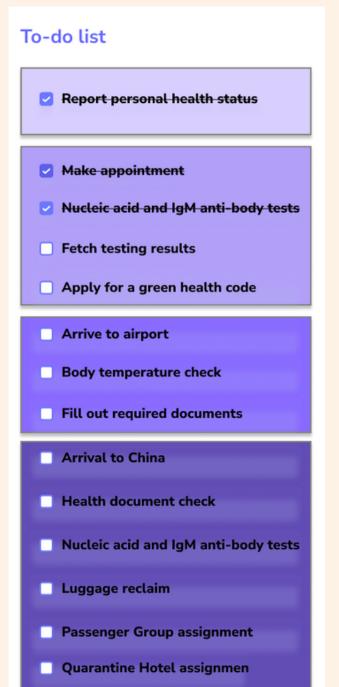

### Travel Mode

A checkbox version of the timeline for mobile format. Users can check/uncheck each action item as a way to keep track of their progress.