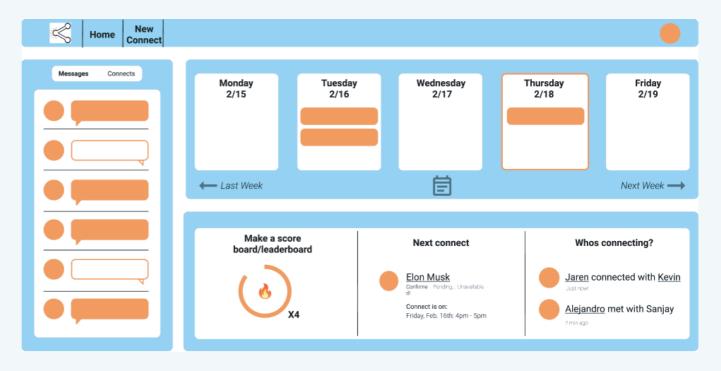

## That's it! Your part is done!

We will send you a notifcation when your Connect is confirmed.