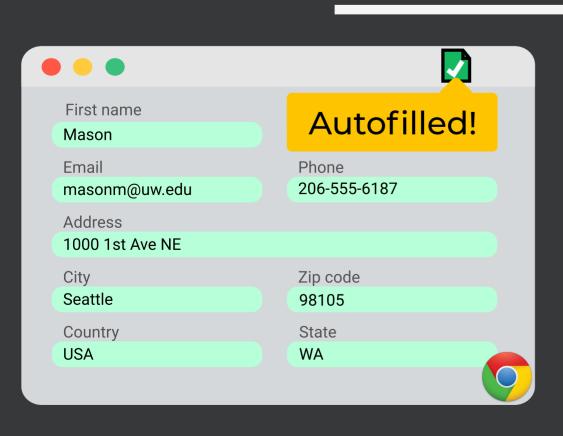

## **Autofill Applications**

The extension speeds up the application process by:

- Automatically filling out as much information as possible
- 2 Saving answers to each new question you encounter

AdaptiLab