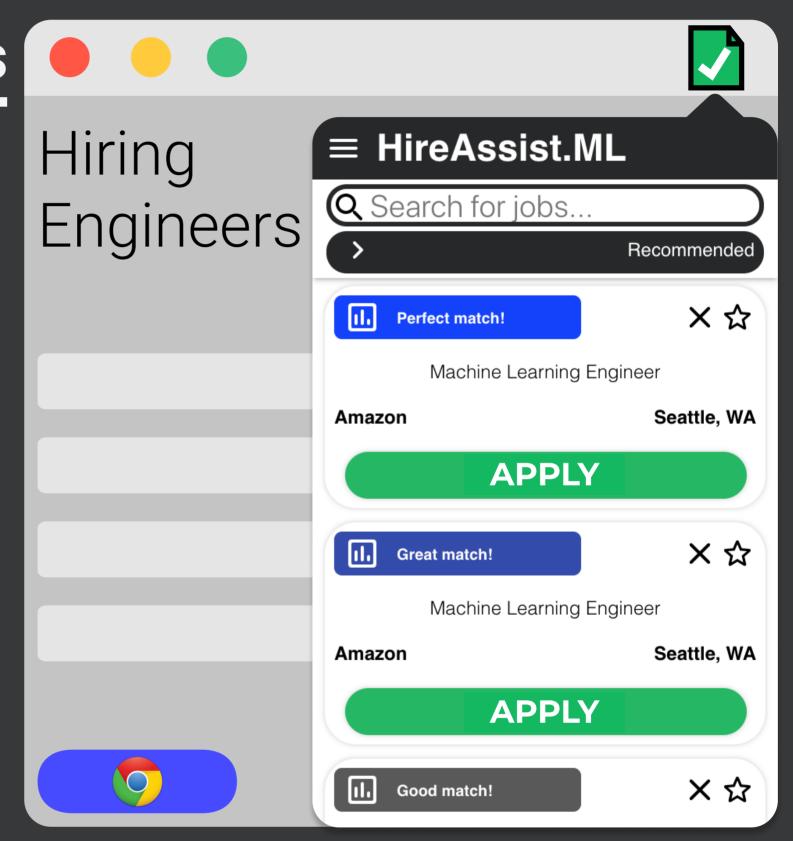

## Find More Jobs

We find jobs similar to the one you are viewing

## Perfect match!

And let you know how well your skills and experience match the qualifications