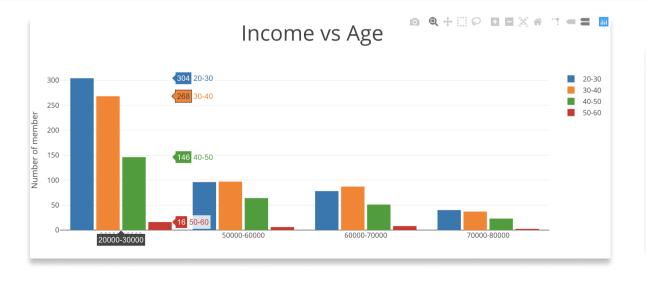

| Pet Expenses |  |  |  |  |  |
| 2018                                                                                                                   | 1000         |  |  |  |  |  |
|                                                                                                                        |              |  |  |  |  |  |

| We'd Love to Know About Your Financial Situation                                                              |
|---------------------------------------------------------------------------------------------------------------|
| Actually, student debt is a wise investment for you to make on your life.  Do You Have Student Loan?  Yes No. |





## **Gamifying The Progress**











# Visualizing The Result