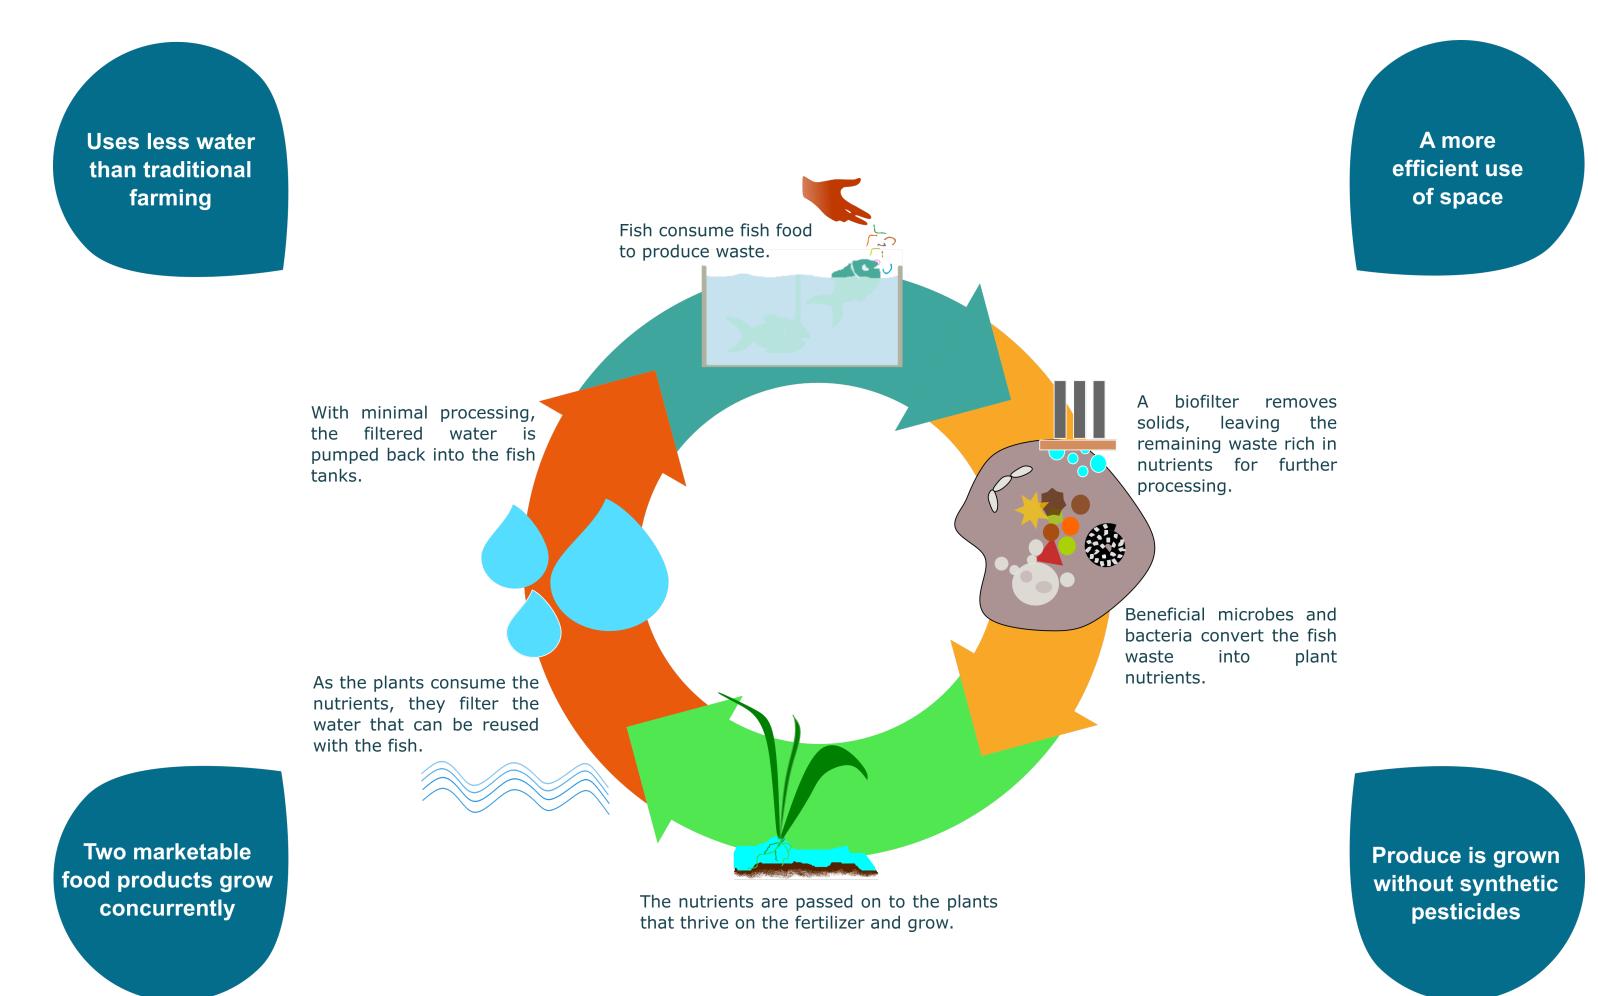

# **CITYFOOD KNOWLEDGE BASE**

Aquaponics is a hybrid ecosystem that is not only natural, but also sustainable in ways that could be a good solution to many issues that we face today: water consumption, soil quality, pollution, chemical contamination, over-fishing, and food production to match our consumption and the impending agrarian crisis. Unfortunately, the information available online is often not verified and can unrealistic expectations.