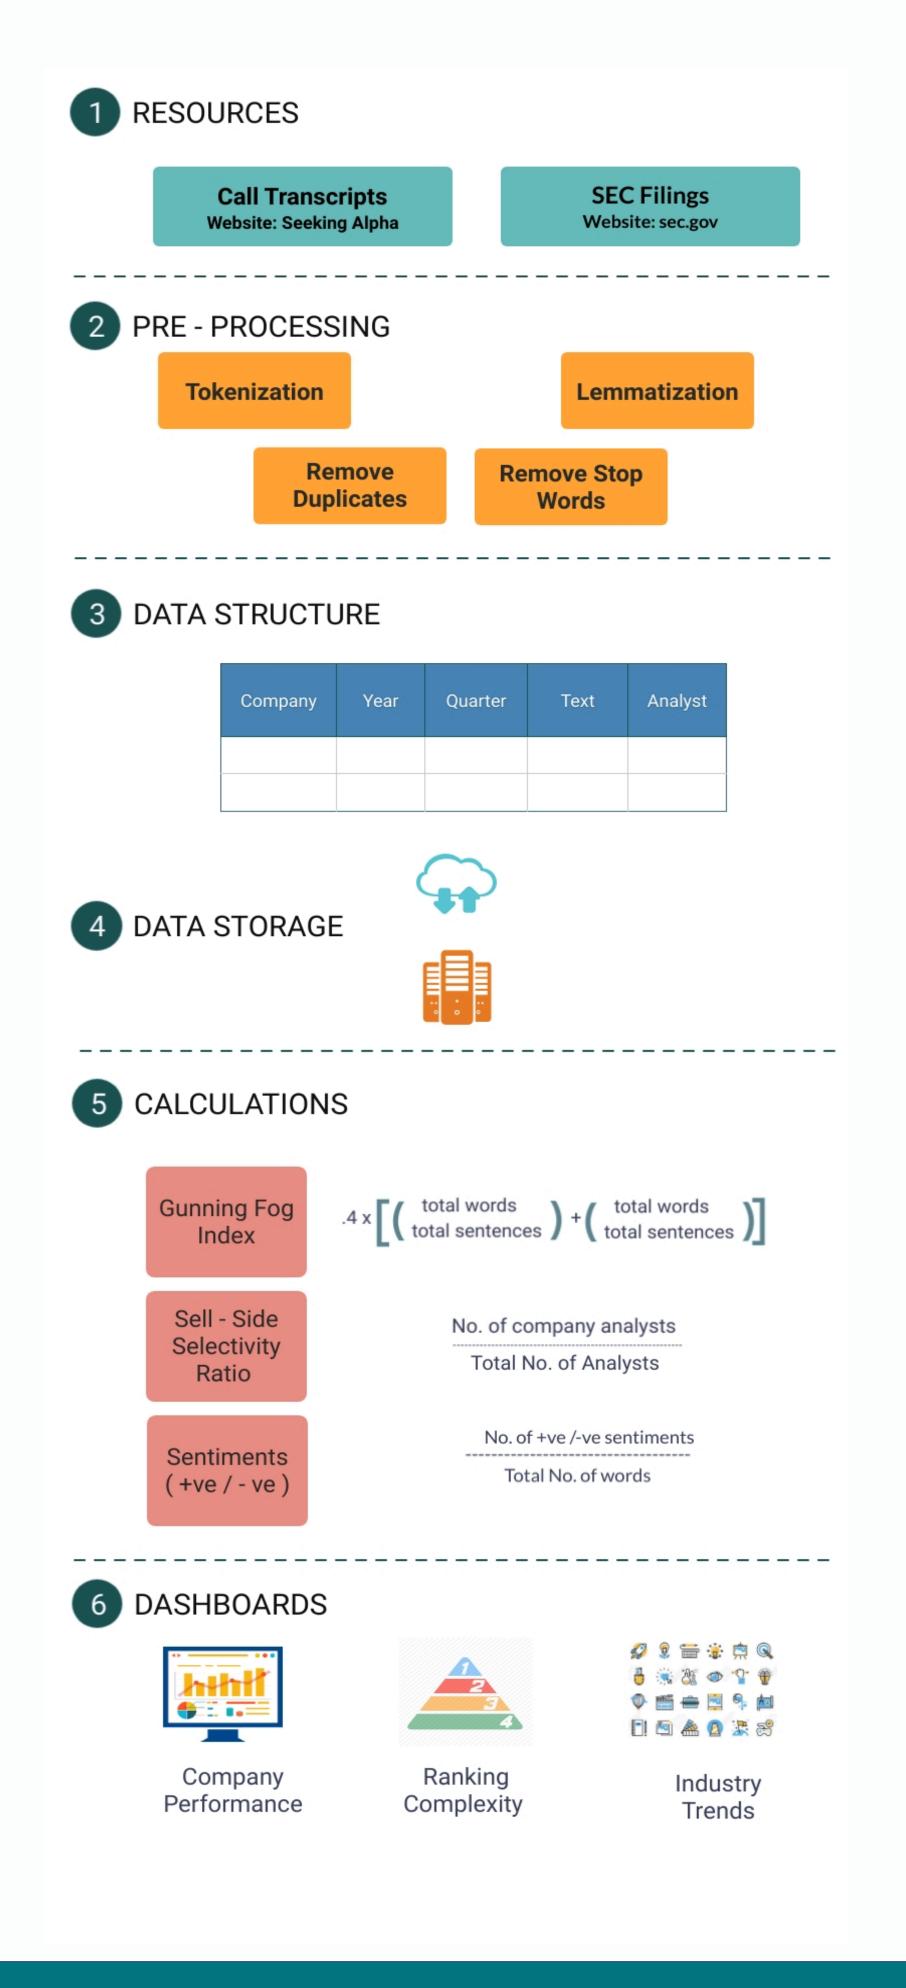

#### **Process followed**

### **Metrics**

Sell side selectivity analyst ratio

Language complexity

Net positivity

Net negativity