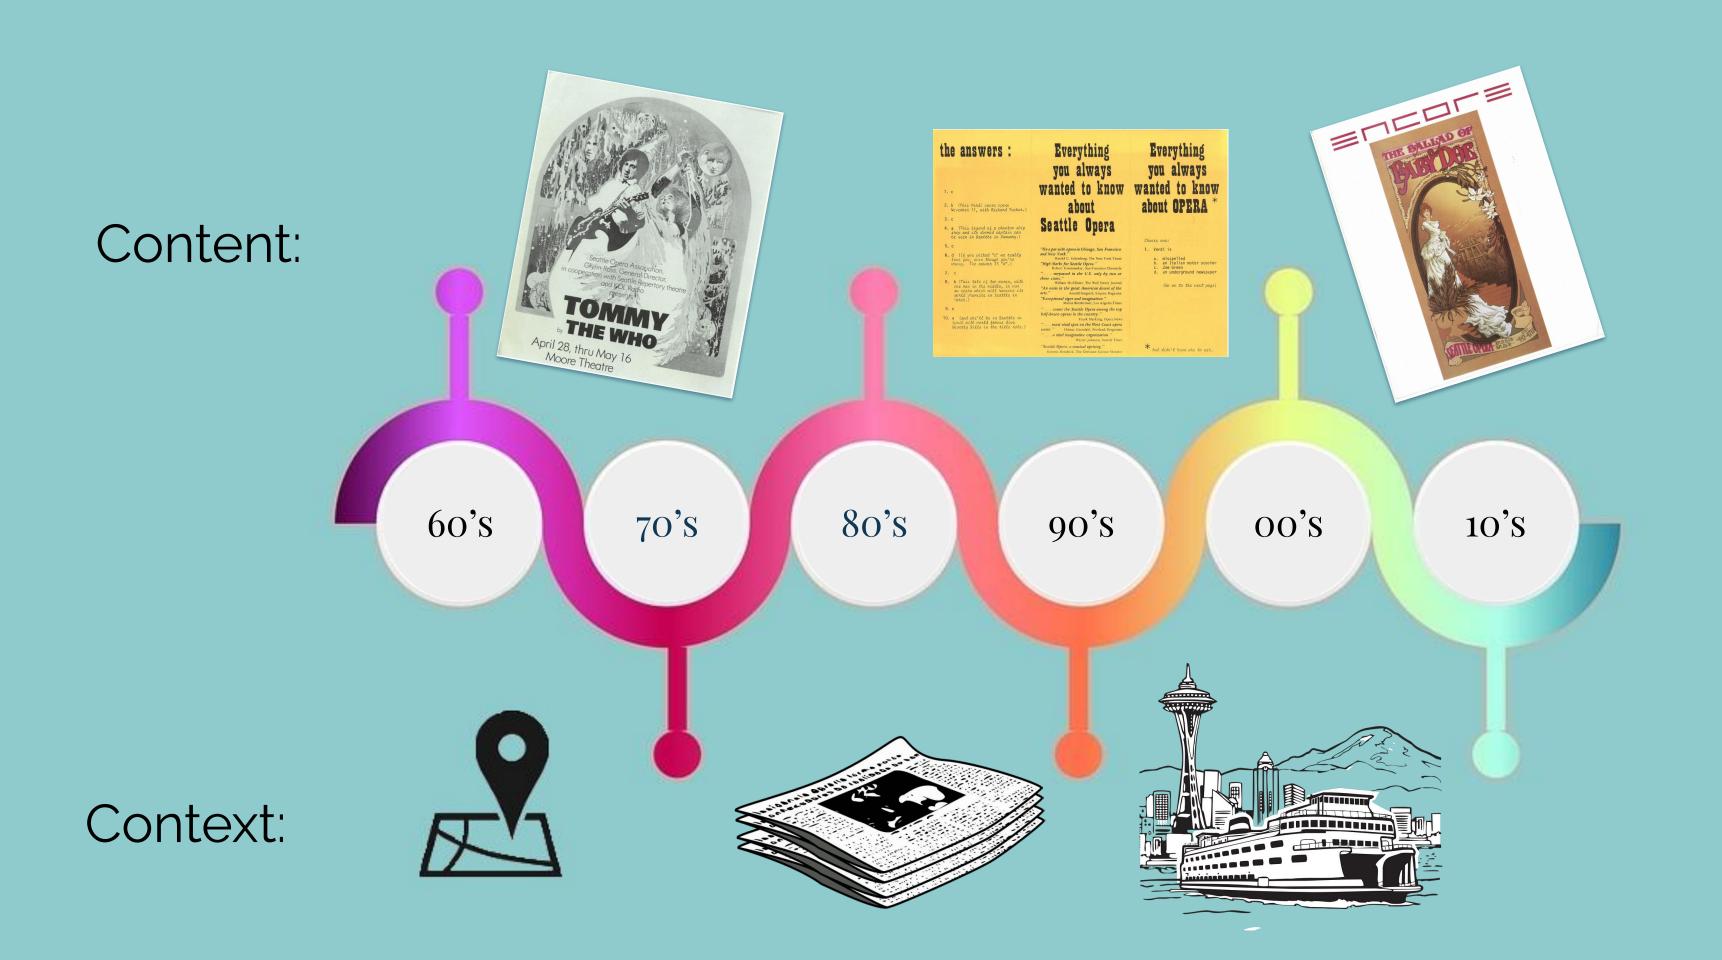

## Our Approach

- Quality over Quantity Our exhibit showcases the variety of work produced by the Seattle Opera over the years
- User Centered Design Layout and navigation were designed with ease of access in mind
  - Communication Consistent and clear communication helped us navigate each new challenge