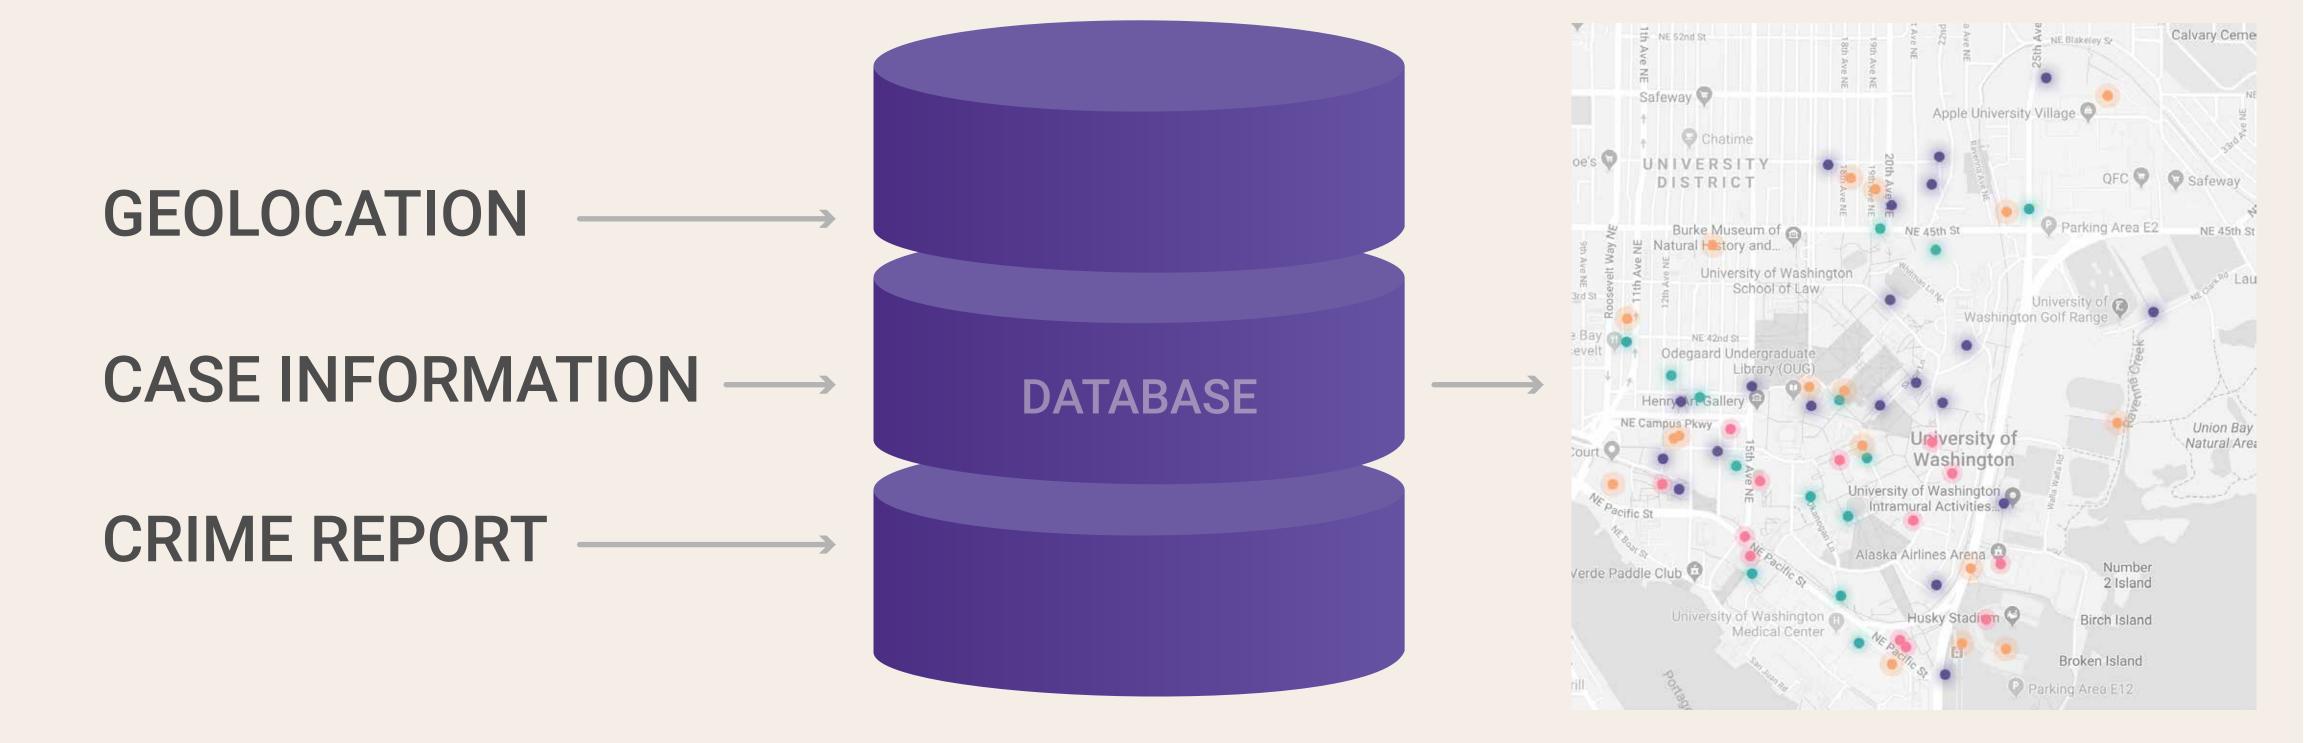

## AMPLIFYING THE ACCESSIBILITY OF UWPD'S CRIME DATA

The UWPD and Seattle PD have an abundance of information on crime and police reports; however, some of this information is publicly available while other information is internal and sensitive.

Our goal is to create a method of access to this information through an API and create meaningful visualization of crime based on police report data in the U-District.

## DATA

## AGGREGATE

- Abundance of crime data : Remove all personally that is accessible as a plain PDF
- Difficult to gain insights and trends
- identifiable information
- Include filtering options
- Prune data for public viewing
- Crime Data API hosted on **UWPD** servers
- Live API connection with Tableau interactive dashboard of public data