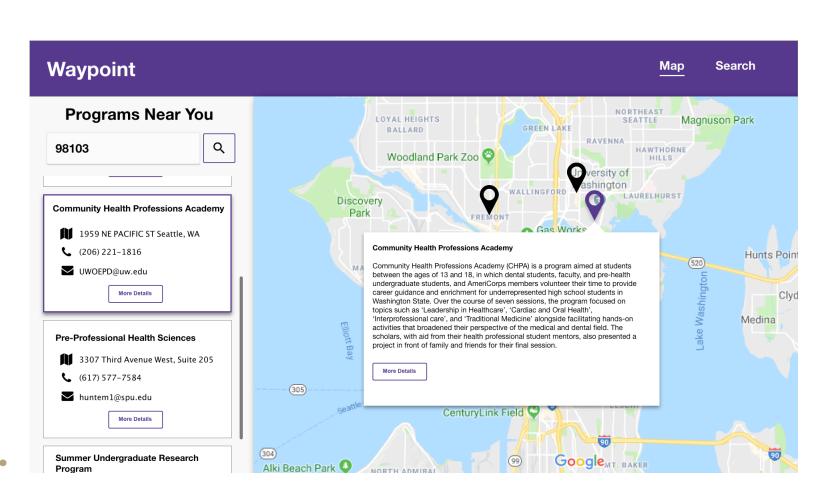

#### **Discovering Gaps**

Through geographic visualization of program locations, identify gaps in coverage and underserved communites.