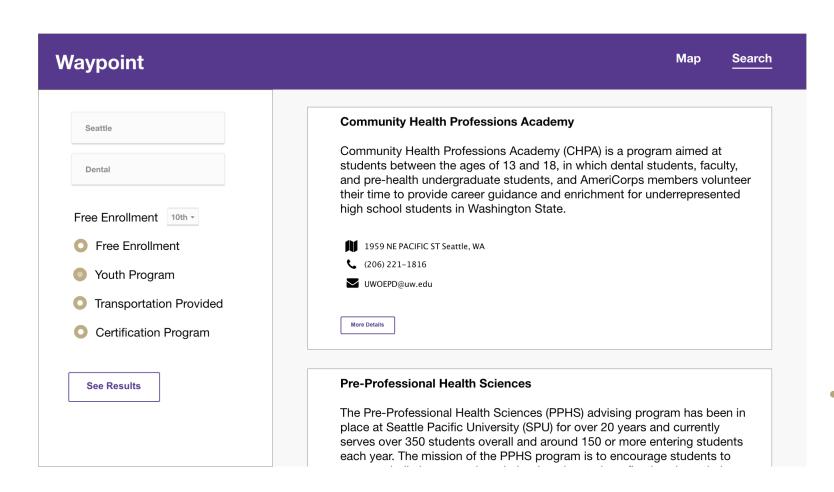

#### **Connecting Students to Programs**

By leveraging advanced search functionality, enable students to rapidly find programs that align to thier chosen health career pathway.