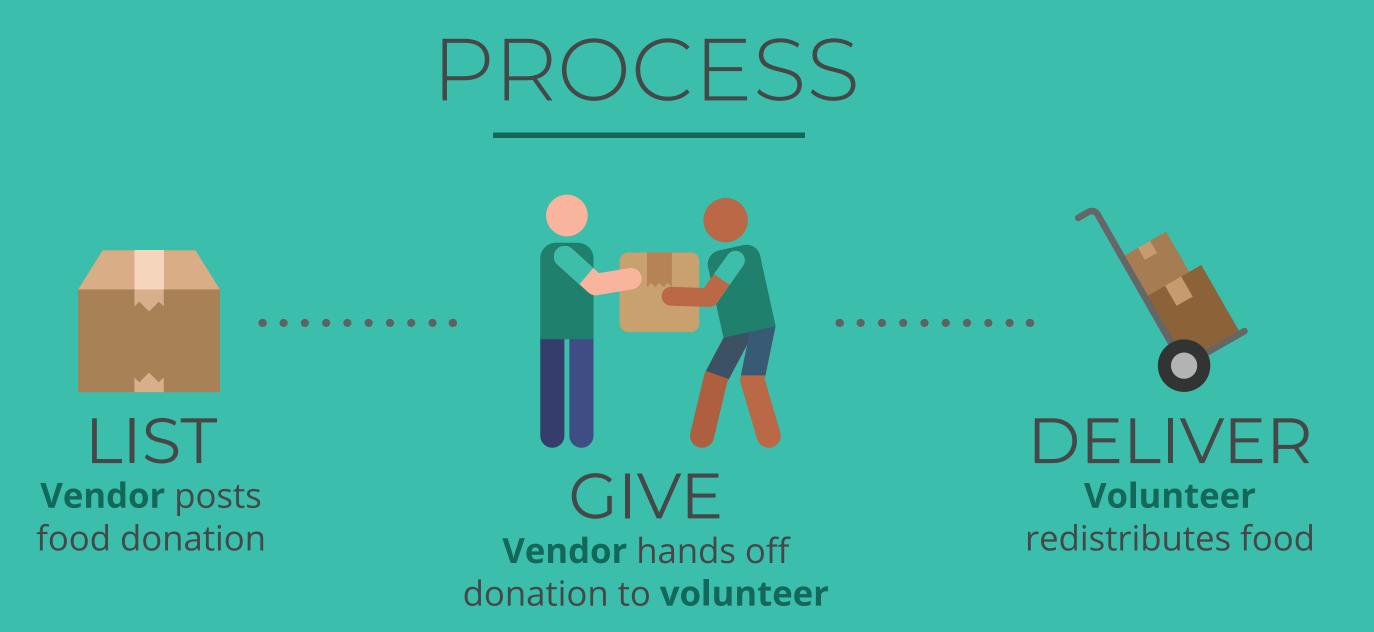

## CONNECTION

- MOBILE PLATFORM: connecting market vendors and volunteers together helps streamline the donation process to redistribute food to non-profits.
- REDUCE WASTE: rescuing leftover food helps reduce food waste in the local community while helping those in need.