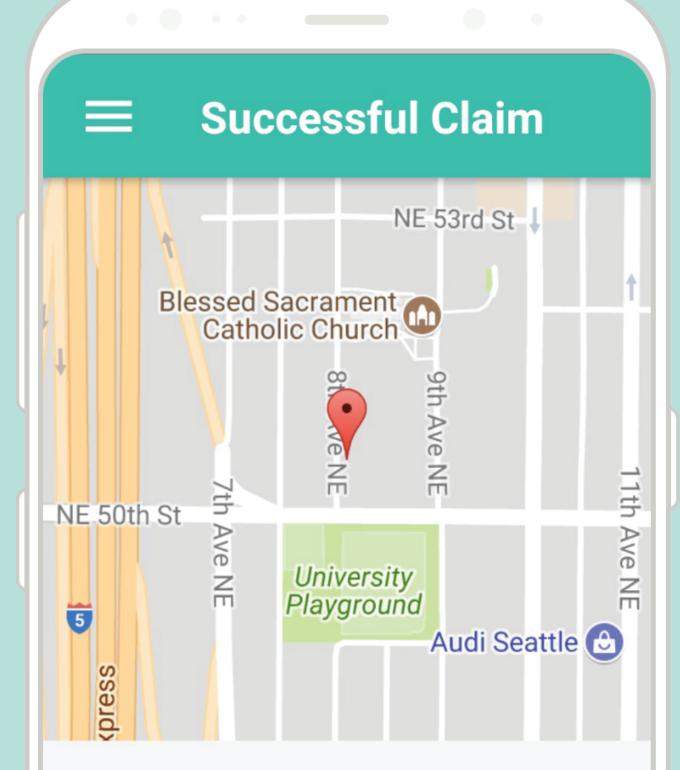

## KEY FEATURES

VIEW Check what donations are at **nearby** markets

Hickory Farms Sun May 13 2018 12:41

This pickup has 3 boxes and weighs 1 lbs. Contains: fruits, vegetables

**CLAIM PICKUP** 

Hickory Farms Sun May 13 2018 1:27 You're delivering this donation to Blessed Sacrament Food Bank!

Pending Rescues

**Get Directions** 

SUCCESS Receive notification upon successful delivery

Alexis Koss

Lisa Koss Kar Yin Ng

Sean Martin