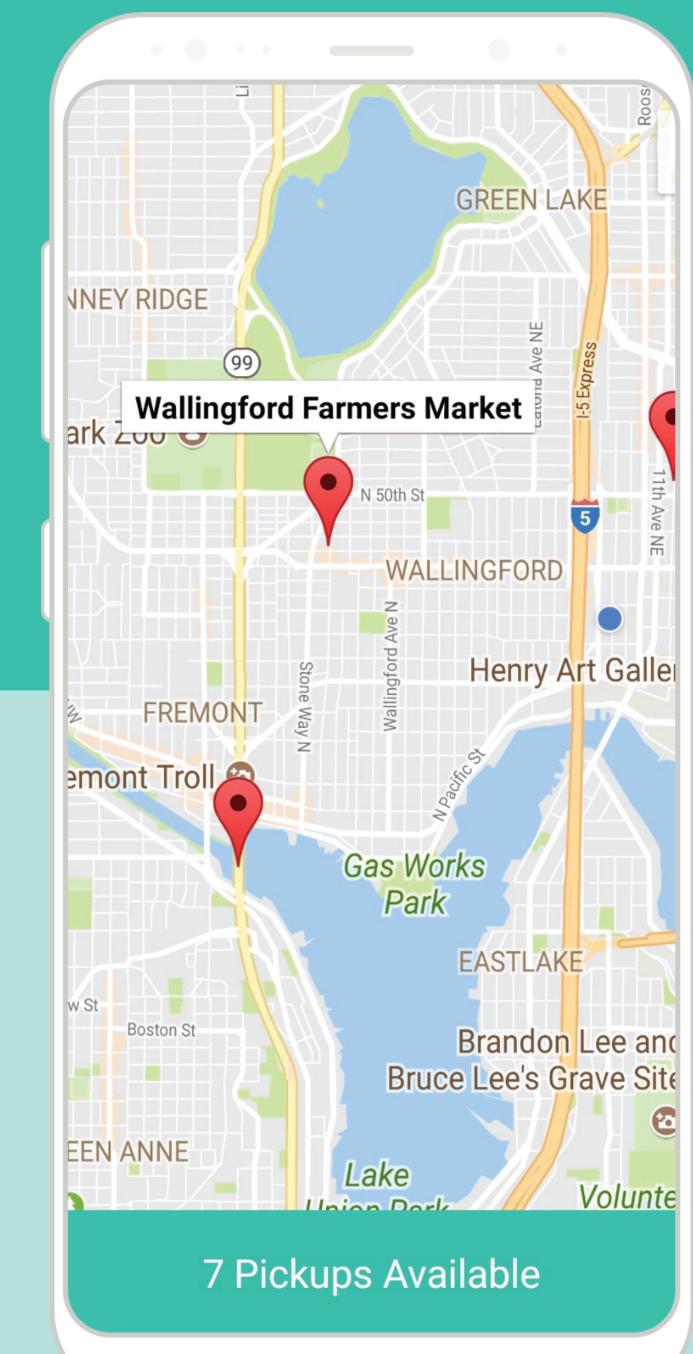

## Market Details

University District Farmers Market University Way NE, Seattle, WA 98105

## KEY FEATURES

VIEW Check what donations are at **nearby** markets

Hickory Farms Sun May 13 2018 12:41

This pickup has 3 boxes and weighs 1 lbs. Contains: fruits, vegetables

**CLAIM PICKUP** 

Hickory Farms Sun May 13 2018 1:27 You're delivering this donation to Blessed Sacrament Food Bank!