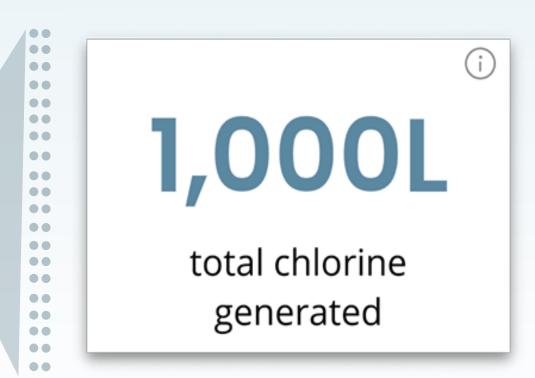

## **Tell Stories**

PATH will use statistics from the dashboard to convey the device's impact to stakeholders and the general public.