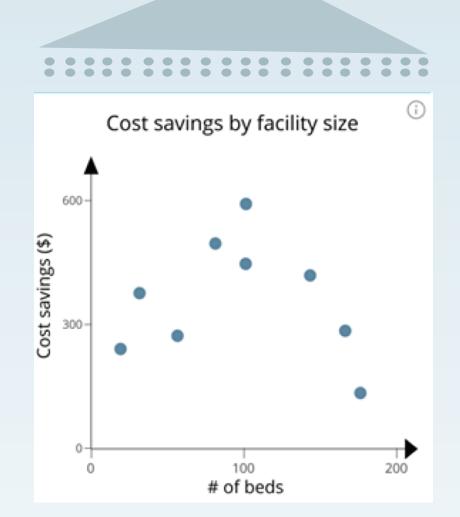

## Find the Right Market

PATH will use the dashboard to evaluate the market fit and potential cost savings of the SafiStation.