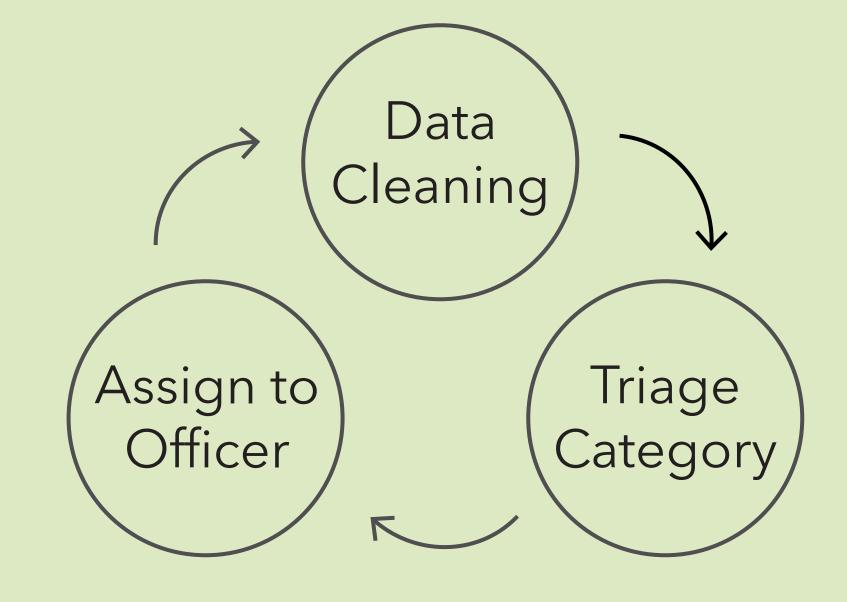

## Manually organizing comments takes

3 WEEKS

Our solution takes

30 SECONDS

Data ready for analysis

Our website uses automation and intelligent triaging to clean data quickly.