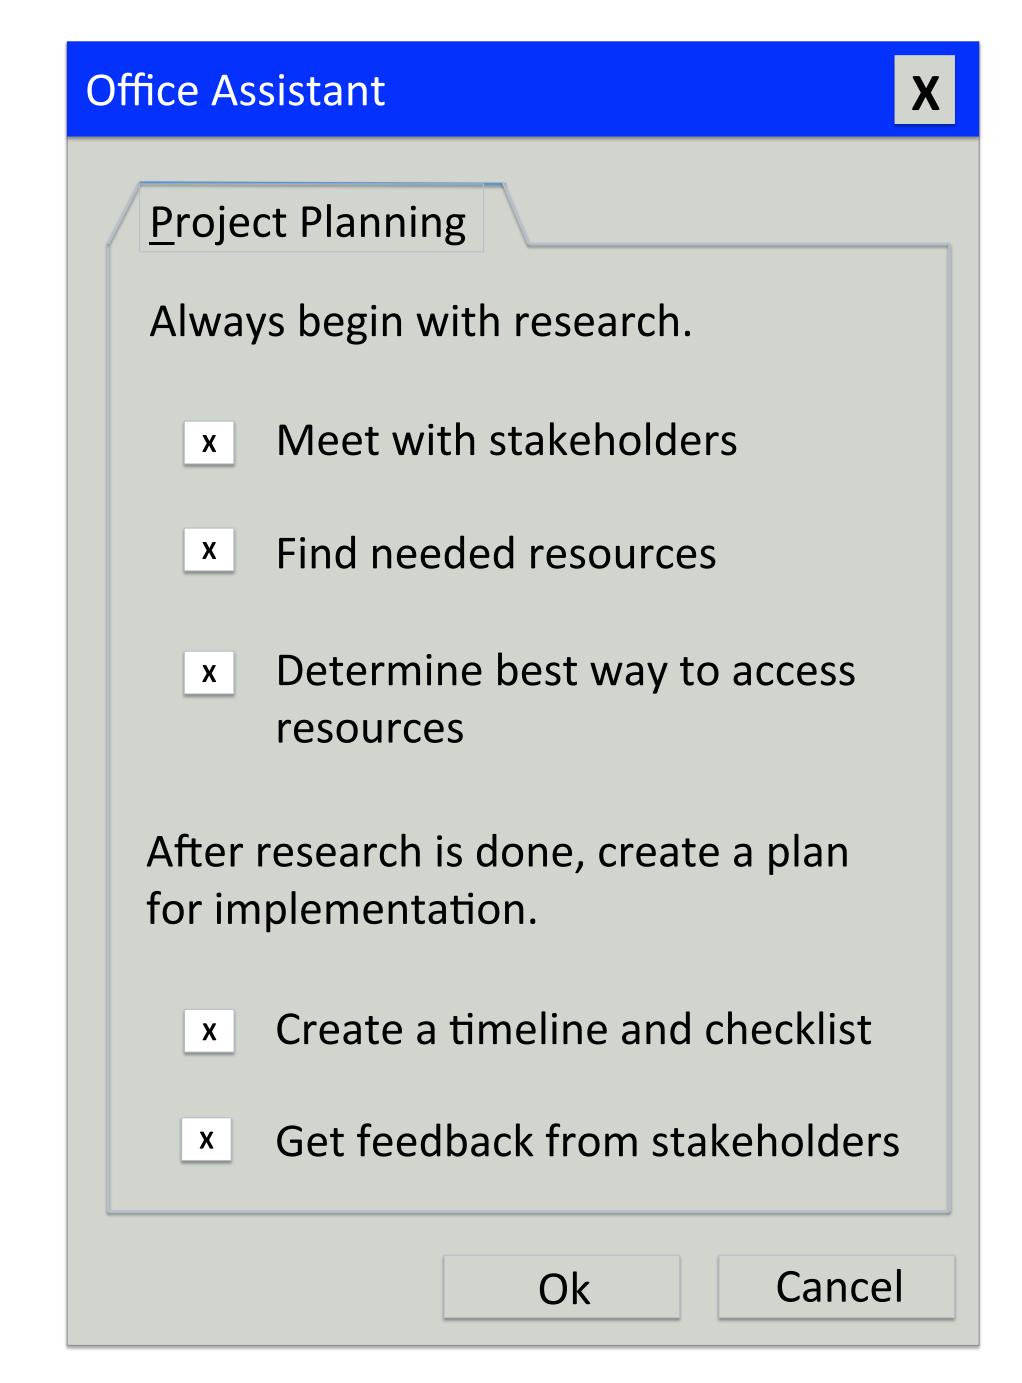

Tags: Present completed plan for MOS testing to

leaders at Kitsap

Where:

Begin offering MOS testing as a service at the

Kingston branch