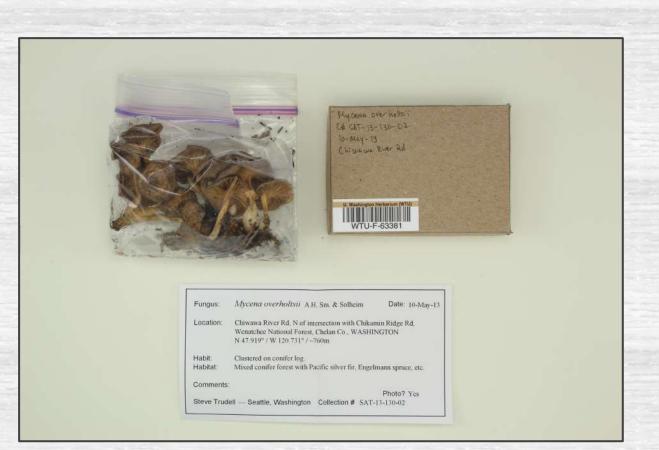

# Image Processing & Data Curation

- Over 3,000 Fungal Images Processed
- Image Gallery Crowdsource Workflow Tutorials
- Tailored Data Curation Plan
- Research Papers:
  - Data Curation: Best Practices for Small Memory Institutions
  - The Interdisciplinary Herbarium: Ethnobotanical **Data Potential**