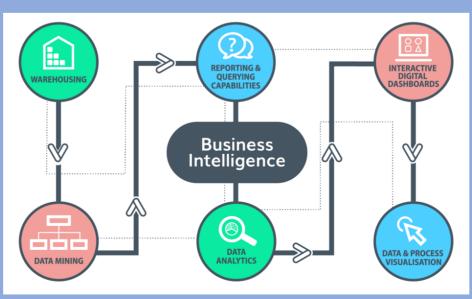

## Why do they need our help?

Portland Pedal Power as a growing organization faces an issue of data management. It is critical to store information in a format that is accessible and understandable to all the business owners. Meaningful analysis is being lost as the organization fails to utilize all the data it collects. And the best source for that data is a welldesigned data warehouse. Once that was accomplished, PPP we created an automated BI (Business Intelligence) system which helped them make better business decisions.