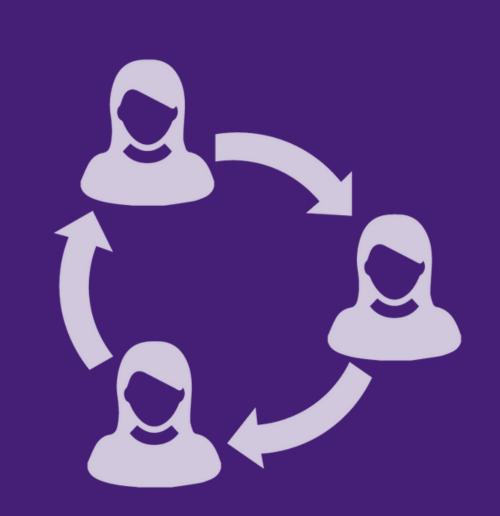

# **NETWORKING MADE EASY:**

- Alumni reach out to other alumni
- All alumni have access to directory & resources
- No intermediary in communications