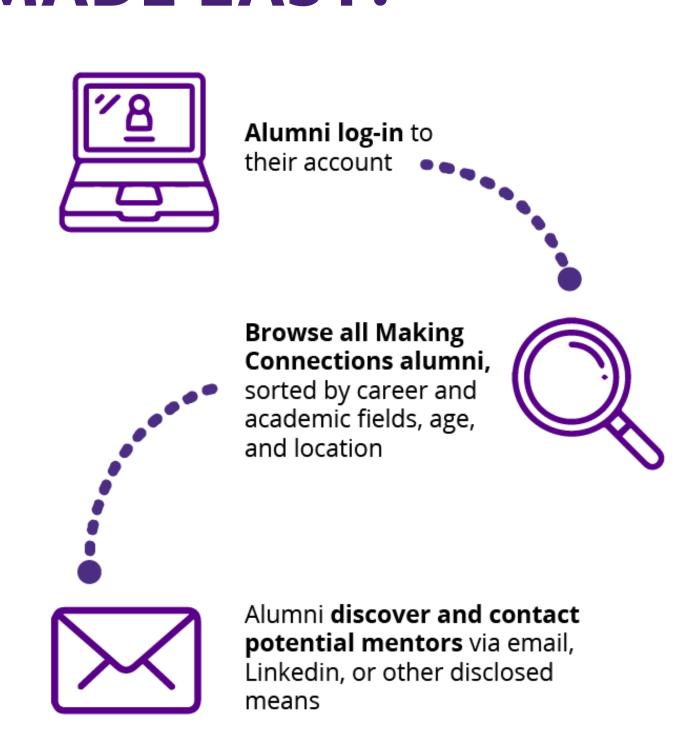

# **NETWORKING MADE EASY:**

- Alumni reach out to other alumni
- All alumni have access to directory & resources
- No intermediary in communications