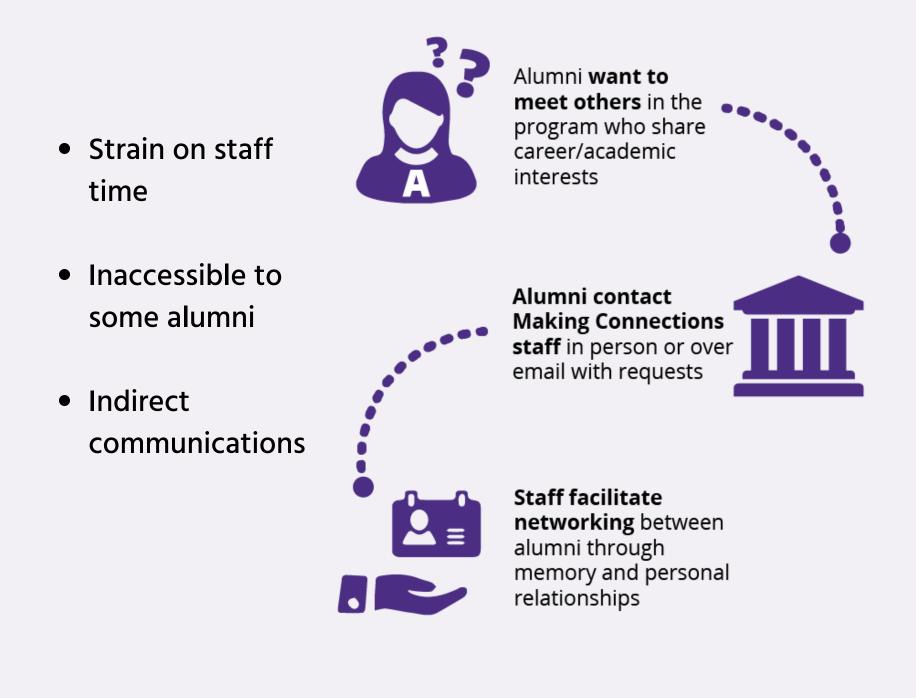

# UW Women's Center MAKING CONNECTIONS ALUMNI NETWORK



Making Connections is a collegereadiness program serving Seattle high school students, with hundreds of alumni all over the world.



20
YEARS
in the making



700 ALUMNI &

counting

### **INEFFICIENCIES IN ALUMNI NETWORKING:**



# **NETWORKING MADE EASY:**

- Alumni reach out to other alumni
- All alumni have access to directory & resources
- No intermediary in communications



# **ALUMNI DIRECTORY:**





**Discussion** 



Chat and share
opportunities with the
Making Connections
community

## Resources



View staff posted resources like job openings, scholarships, and more!

Get in touch directly with alumni by email, phone, or Linkedin without staff assistance

Browse for alumni with shared interests & sort by academic and professional fields

View regular resource postings to help you discover important opportunities