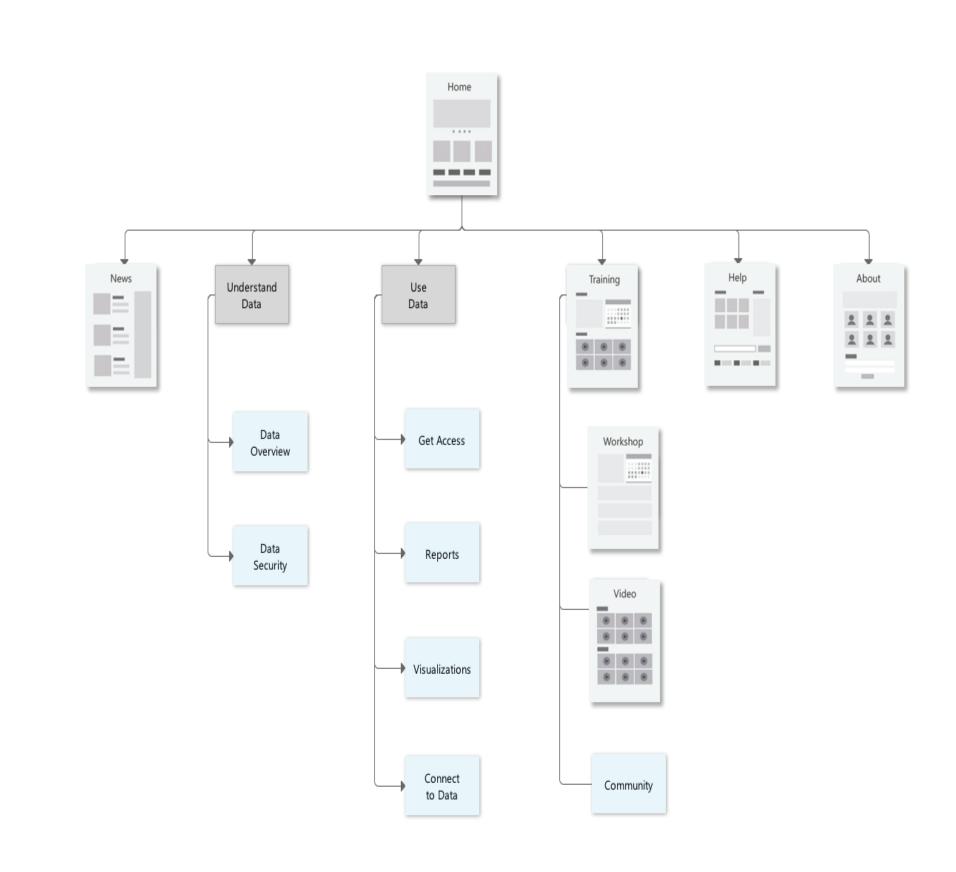

# UW Data & Analytics Website Redesign



### PROBLEM

The current website was built under UW-IT Information Technology's functional hierarchy navigation, which had has an internal-only focus.

## CONSTRAINT

Website needs to appear as if it sits under IT-Connect by reusing ITC's footer/ header for branding and consistency purposes.

#### **PROCESS**



#### SOLUTION

Redesign the website with a focus on five areas: Info-Structure, Find-ability, Information Delivery, Responsive Design and User Engagement.

#### INFO-STRUCTURE



#### TECHNOLOGIES USED

Wordpress, Enfold Theme, PHP, HTML, CSS, Javascript, Azure