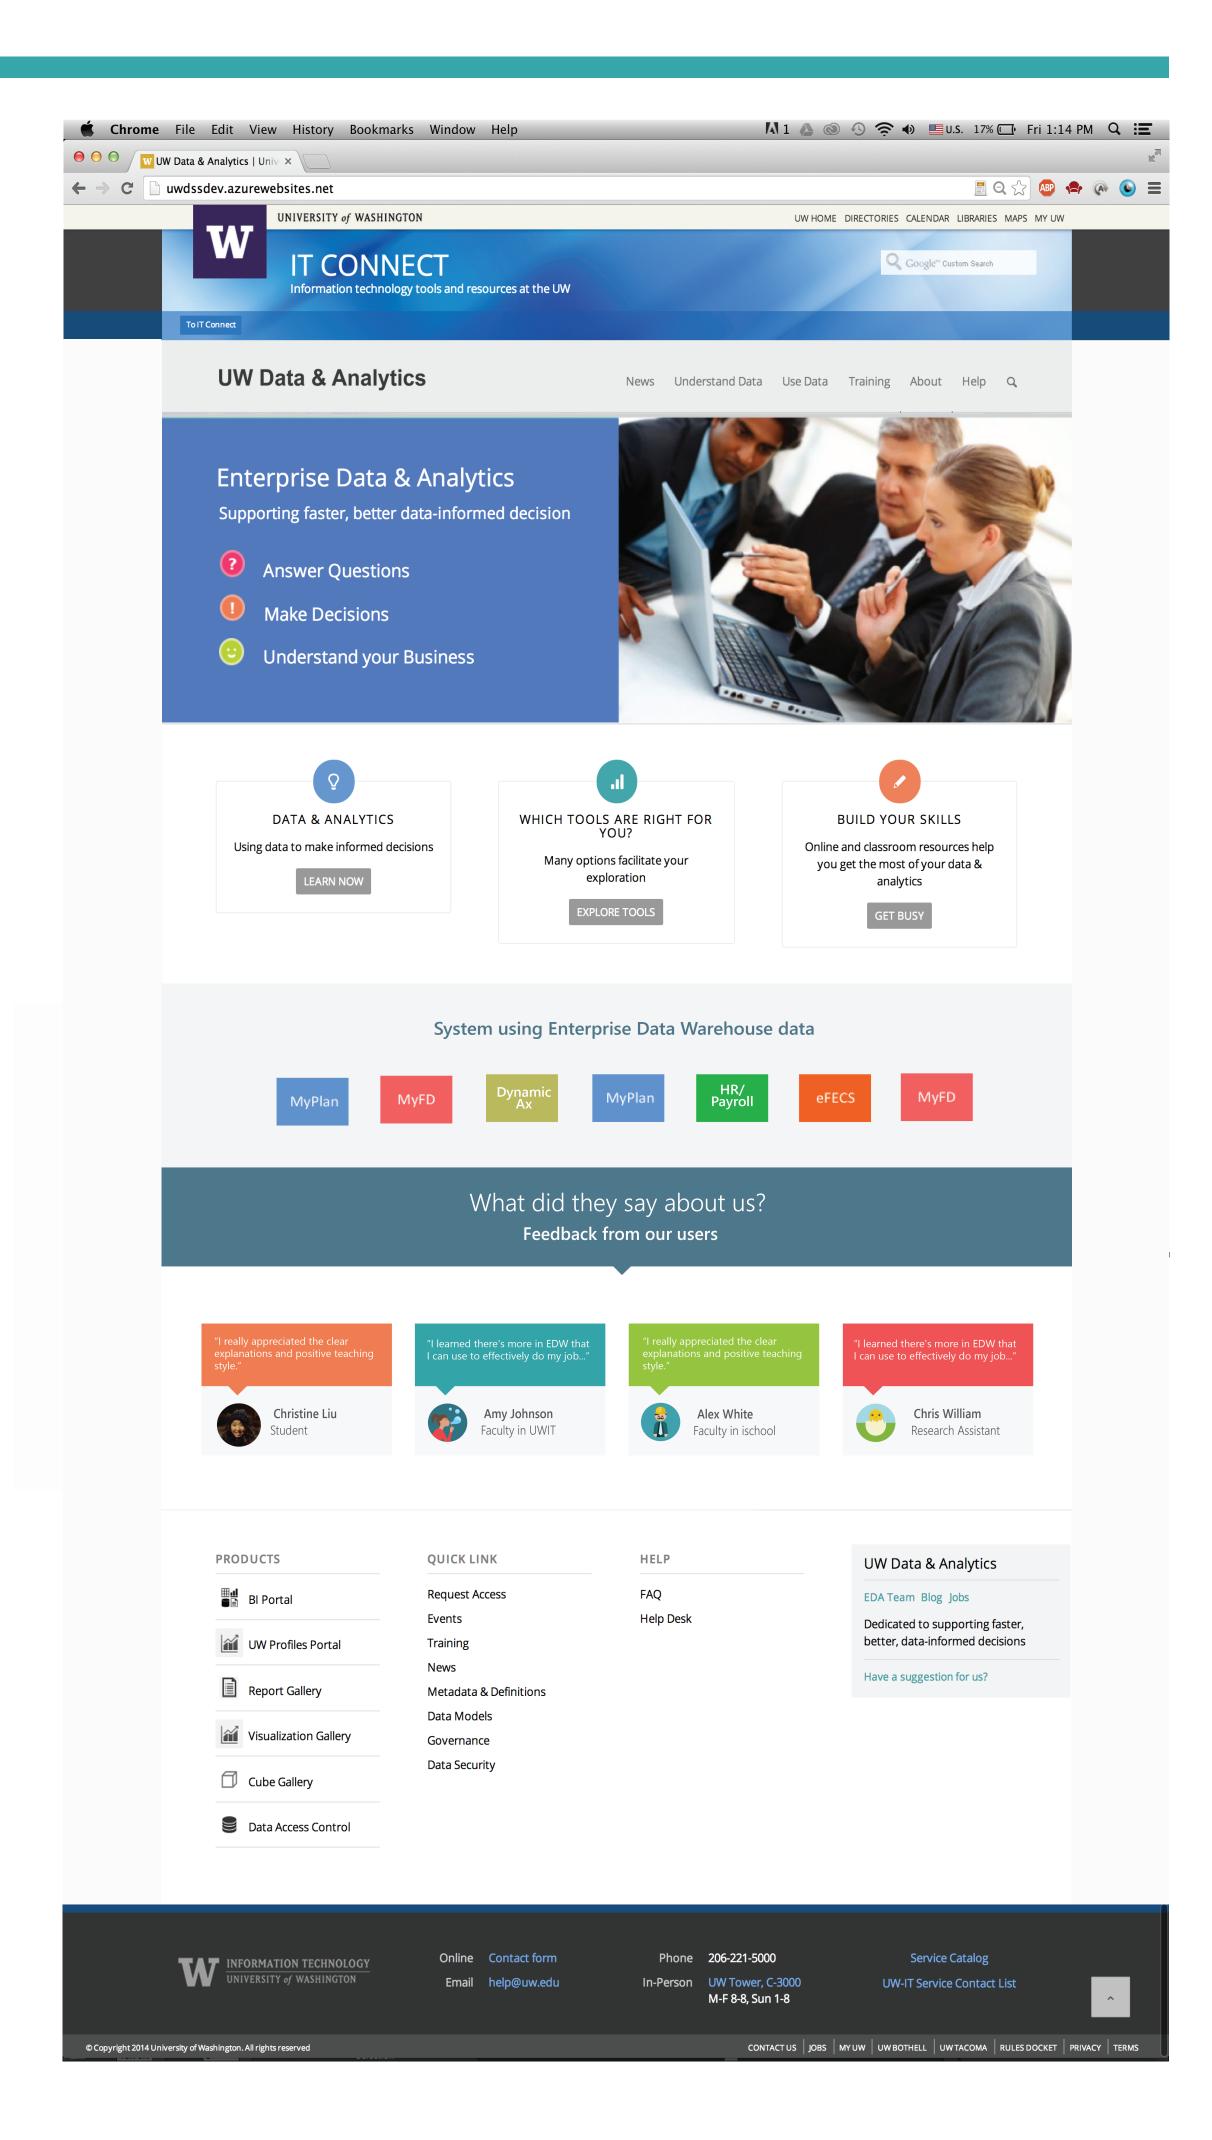

#### SOLUTION

Redesign the website with a focus on five areas: Info-Structure, Find-ability, Information Delivery, Responsive Design and User Engagement.