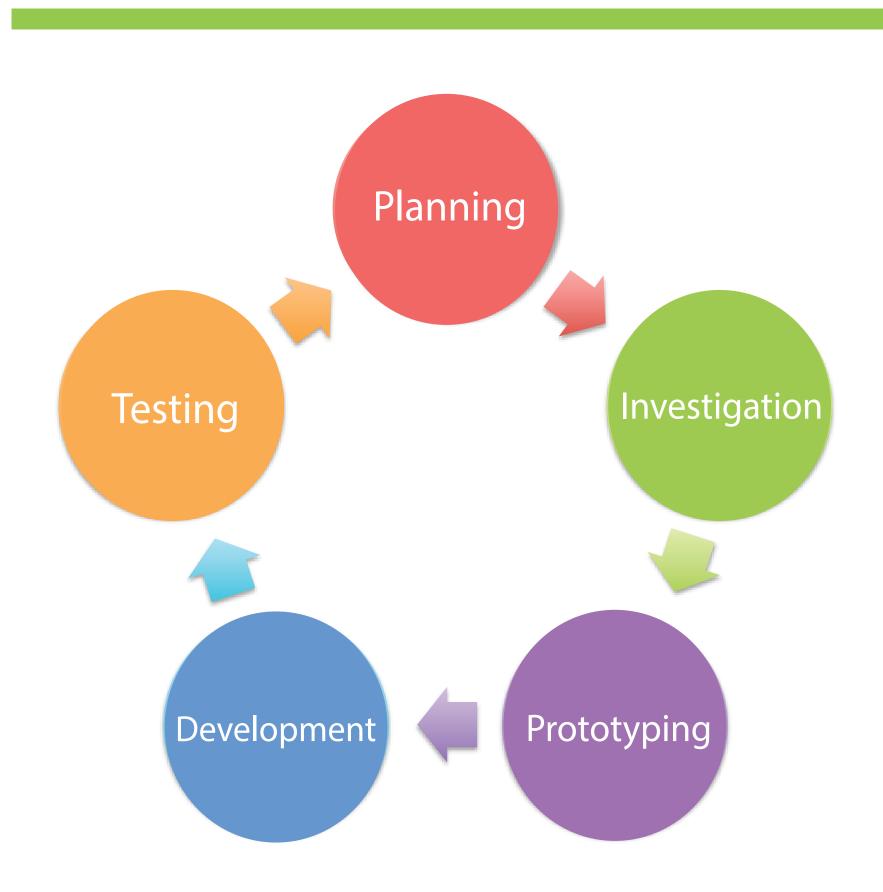

# UW Data & Analytics Website Redesign



### PROBLEM

The current website was built under UW-IT Information Technology's functional hierarchy navigation, which had has an internal-only focus.

## CONSTRAINT

Website needs to appear as if it sits under IT-Connect by reusing ITC's footer/ header for branding and consistency purposes.

#### **PROCESS**



#### SOLUTION

Redesign the website with a focus on five areas: Info-Structure, Find-ability, Information Delivery, Responsive Design and User Engagement.

#### INFO-STRUCTURE



#### TECHNOLOGIES USED

Wordpress, Enfold Theme, PHP, HTML, CSS, Javascript, Azure